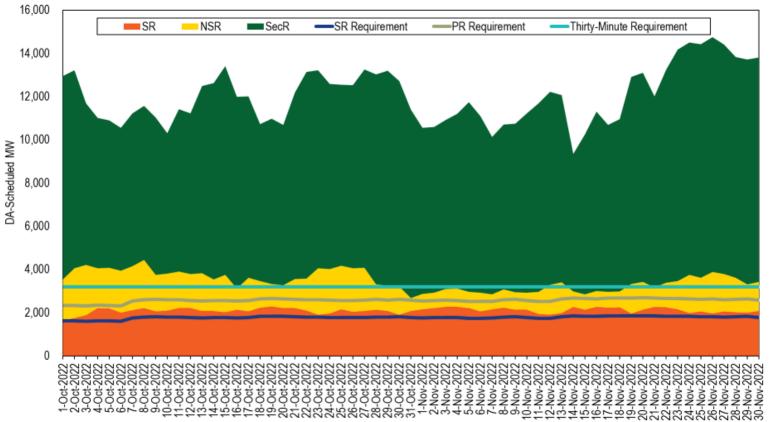

|

#### Day-ahead market clearing

| Month | Synchronized<br>Reserve MW | Nonsynchronized<br>Reserve MW | Total Primary<br>Reserve MW | Secondary To<br>Reserve MW | otal Thirty-Minute<br>Reserve MW |
|-------|----------------------------|-------------------------------|-----------------------------|----------------------------|----------------------------------|
| Oct   | 2,077                      | 1,651                         | 3,728                       | NA                         | NA                               |
| Nov   | 2,128                      | 1,080                         | 3,208                       | NA                         | NA                               |

## **Real-Time Reserves and Requirements**



©2022

### **Day-Ahead Reserves and Requirements**



# Synchronized Reserves by Resource Type

|                        | Percent of    | Percent of    | Percent of | Percent of |
|------------------------|---------------|---------------|------------|------------|
| Resource / Fuel Type   | Total Credits | RT Capped MWh | DA Credits | DA MWh     |
| CT - Natural Gas       | 48.2%         | 27.4%         | 24.1%      | 22.5%      |
| Combined Cycle         | 25.8%         | 36.3%         | 41.4%      | 52.1%      |
| Steam - Coal           | 10.5%         | 16.2%         | 11.6%      | 5.3%       |
| Hydro - Pumped Storage | 5.0%          | 3.6%          | 9.6%       | 6.9%       |
| DSR                    | 3.7%          | 9.1%          | 3.8%       | 1.0%       |
| CT - Oil               | 2.5%          | 1.0%          | 0.4%       | 0.6%