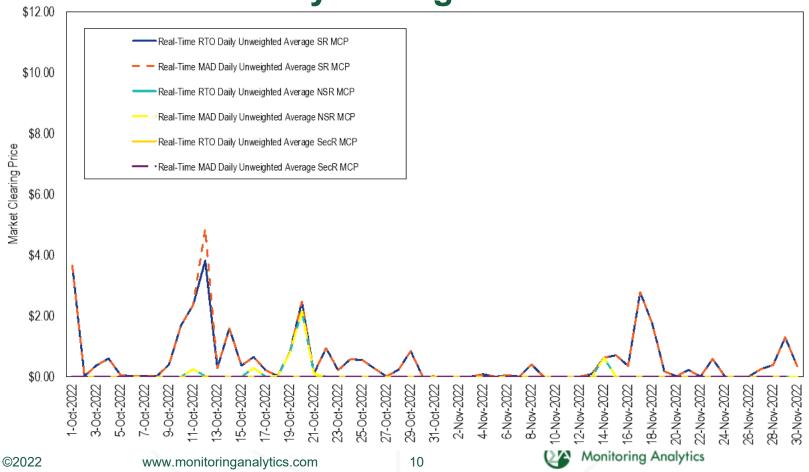

#### Real-Time Daily Average Reserve Prices

#### **Reserve Market Implementation**

- New reserve market design implemented on October
   1, 2022
- Summary results for October and November
- Observations
  - Differences in day-head and real-time clearing
  - Some resource types clear more in one market than the other.
  - Day-ahead prices are higher than real-time prices.
    - Average synchronized reserve price is \$0.93 per MWh for day-ahead and \$0.55 per MWh for real-time.