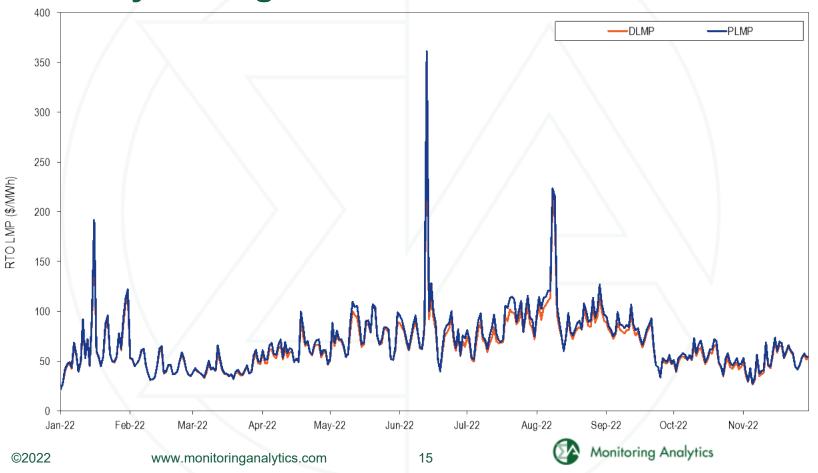

## Monthly Average Load-Weighted DLMP and PLMP

|      |           | Day-Ahead Lo | Day-Ahead Load-Weighted Average |            |            | Real-Time L | oad-Weighted | Average    |            |
|------|-----------|--------------|---------------------------------|------------|------------|-------------|--------------|------------|------------|
|      |           |              |                                 |            | Percent    |             |              |            | Percent    |
| Year | Month     | DLMP         | PLMP                            | Difference | Difference | DLMP        | PLMP         | Difference | Difference |
| 2021 | Sep       | \$46.00      | \$46.14                         | \$0.13     | 0.3%       | \$47.73     | \$49.63      | \$1.90     | 4.0%       |
| 2021 | Oct       | \$57.86      | \$57.98                         | \$0.12     | 0.2%       | \$54.53     | \$58.42      | \$3.89     | 7.1%       |
| 2021 | Nov       | \$60.76      | \$61.00                         | \$0.24     | 0.4%       | \$59.27     | \$63.01      | \$3.74     | 6.3%       |
| 2021 | Dec       | \$37.74      | \$37.85                         | \$0.11     | 0.3%       | \$37.37     | \$38.92      | \$1.55     | 4.2%       |
| 2021 | Sep - Dec | \$50.30      | \$50.46                         | \$0.15     | 0.3%       | \$49.47     | \$52.20      | \$2.73     | 5.5%       |
| 2022 | Jan       | \$64.57      | \$64.80                         | \$0.22     | 0.3%       | \$66.43     | \$69.06      | \$2.64     | 4.0%       |
| 2022 | Feb       | \$49.96      | \$50.35                         | \$0.39     | 0.8%       | \$45.93     | \$46.76      | \$0.83     | 1.8%       |
| 2022 | Mar       | \$45.25      | \$45.50                         | \$0.25     | 0.6%       | \$41.83     | \$43.56      | \$1.73     | 4.1%       |
| 2022 | Apr       | \$64.10      | \$64.18                         | \$0.08     | 0.1%       | \$60.38     | \$63.91      | \$3.52     | 5.8%       |
| 2022 | May       | \$83.17      | \$83.24                         | \$0.06     | 0.1%       | \$79.04     | \$83.16      | \$4.12     | 5.2%       |
| 2022 | Jun       | \$90.24      | \$90.54                         | \$0.29     | 0.3%       | \$91.44     | \$97.89      | \$6.46     | 7.1%       |
| 2022 | Jul       | \$96.07      | \$96.38                         | \$0.32     | 0.3%       | \$84.03     | \$92.48      | \$8.45     | 10.1%      |
| 2022 | Aug       | \$106.18     | \$106.07                        | -\$0.10    | (0.1%)     | \$105.68    | \$113.74     | \$8.06     | 7.6%       |
| 2022 | Sep       | \$82.86      | \$82.80                         | -\$0.06    | (0.1%)     | \$74.08     | \$78.29      | \$4.22     | 5.7%       |
| 2022 | Oct       | \$58.30      | \$58.37                         | \$0.07     | 0.1%       | \$52.27     | \$55.90      | \$3.63     | 6.9%       |
| 2022 | Nov       | \$56.29      | \$55.24                         | -\$1.05    | (1.9%)     | \$50.86     | \$52.93      | \$2.07     | 4.1%       |
| 2022 | Jan - Nov | \$73.63      | \$73.68                         | \$0.05     | 0.1%       | \$69.69     | \$74.01      | \$4.32     | 6.2%       |

### Daily Average Real-Time DLMP and PLMP