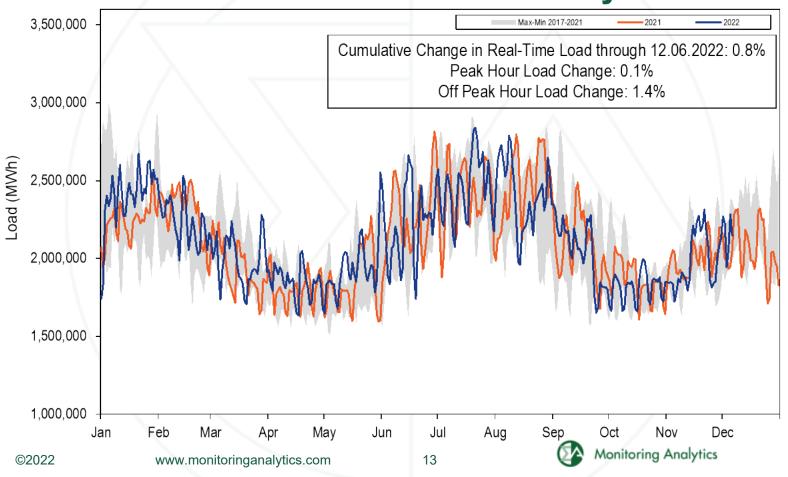

A         | 0.0%       |
| Nuclear                | 0.0%          | 0.0%          | NA         | 0.0%       |
| Solar                  | 0.0%          | 0.0%          | NA         | 0.0%       |
| Solar + Storage        | 0.0%          | 0.0%          | NA         | 0.0%       |
| Solar + Wind           | 0.0%          | 0.0%          | NA         | 0.0%       |
| Steam - Oil            | 0.0%          | 0.0%          | NA         | 0.0%       |
| Wind                   | 0.0%          | 0.0%          | NA         | 0.0%       |
| Wind + Storage         | 0.0%          | 0.0%          | NA         | 0.0%       |



#### Real-Time Daily Average Reserve Prices



#### **Day-Ahead Daily Average Reserve Prices**



#### 2022 YTD PJM Real-Time Daily LMP



## 2022 YTD PJM Real-Time Daily Load



## Monthly Average Load-Weighted DLMP and PLMP

|      |           | Day-Ahead Lo | Day-Ahead Load-Weighted Average |            |            | Real-Time L | oad-Weighted | Average    |            |
|------|-----------|--------------|---------------------------------|------------|------------|-------------|--------------|------------|------------|
|      |           |              |                                 |            | Percent    |             |              |            | Percent    |
| Year | Month     | DLMP         | PLMP                            | Difference | Difference | DLMP        | PLMP         | Difference | Difference |
| 2021 | Sep       | \$46.00      | \$46.14                         | \$0.13     | 0.3%       | \$47.73     | \$49.63      | \$1.90     | 4.0%