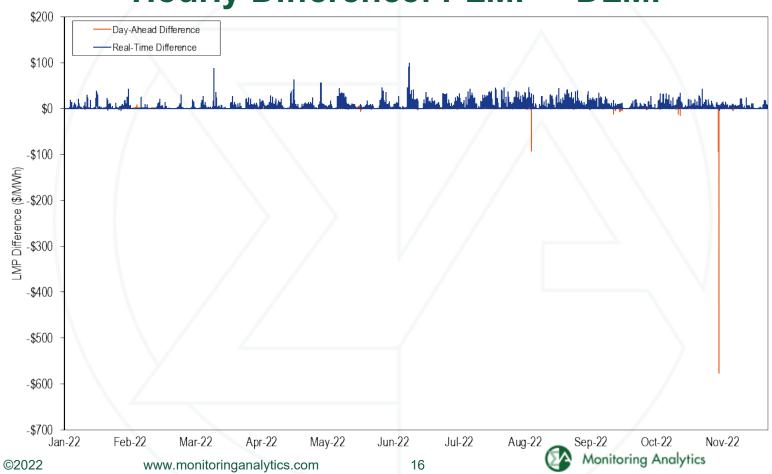

6.07                        | -\$0.10    | (0.1%)     | \$105.68    | \$113.74     | \$8.06     | 7.6%       |
| 2022 | Sep       | \$82.86      | \$82.80                         | -\$0.06    | (0.1%)     | \$74.08     | \$78.29      | \$4.22     | 5.7%       |
| 2022 | Oct       | \$58.30      | \$58.37                         | \$0.07     | 0.1%       | \$52.27     | \$55.90      | \$3.63     | 6.9%       |
| 2022 | Nov       | \$56.29      | \$55.24                         | -\$1.05    | (1.9%)     | \$50.86     | \$52.93      | \$2.07     | 4.1%       |
| 2022 | Jan - Nov | \$73.63      | \$73.68                         | \$0.05     | 0.1%       | \$69.69     | \$74.01      | \$4.32     | 6.2%       |

### Daily Average Real-Time DLMP and PLMP



## **Hourly Difference: PLMP – DLMP**



### Fast Start Units as a Percent of Marginal Units

|       |      | Dispatch | Run    |             |       | Pricing R | un   |             |  |  |
|-------|------|----------|--------|-------------|-------|-----------|------|-------------|--|--|
|       |      |          |        | All Fast    |       |           |      | All Fast    |  |  |
| Month | СТ   | Diesel   | Wind S | Start Units | СТ    | Diesel    | Wind | Start Units |  |  |
| Sep   | 1.3% | 0.3%     | 0.2%   | 1.8%        | 5.0%  | 0.9%      | 0.2% | 6.2%        |  |  |
| Oct   | 0.6% | 0.2%     | 0.3%   | 1.2%        | 3.3%  | 0.5%      | 0.3% | 4.0%        |  |  |
| Nov   | 0.5% | 0.2%     | 0.4%   | 1.1%        | 3.5%  | 0.5%      | 0.4% | 4.4%        |  |  |
| Dec   | 0.9% | 0.1%     | 0.1%   | 1.2%        | 4.6%  |