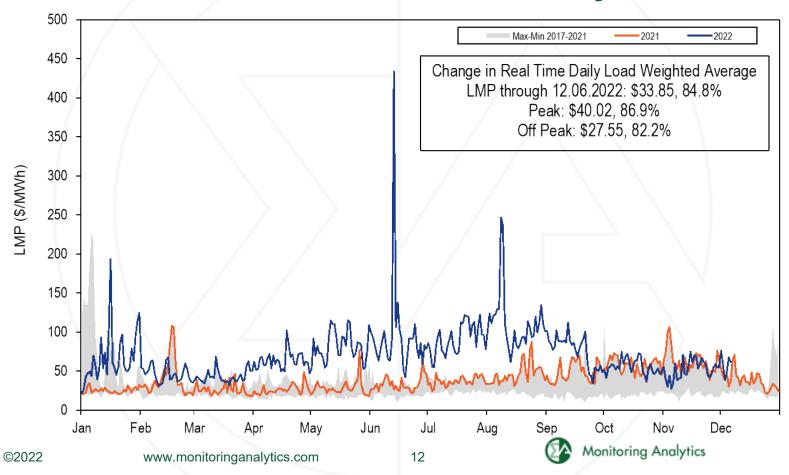

| 0.0%          | 0.0%          | NA         | 0.0%       |
| Nuclear                | 0.0%          | 0.0%          | NA         | 0.0%       |
| Solar                  | 0.0%          | 0.0%          | NA         | 0.0%       |
| Solar + Storage        | 0.0%          | 0.0%          | NA         | 0.0%       |
| Solar + Wind           | 0.0%          | 0.0%          | NA         | 0.0%       |
| Steam - Oil            | 0.0%          | 0.0%          | NA         | 0.0%       |
| Wind                   | 0.0%          | 0.0%          | NA         | 0.0%       |
| Wind + Storage         | 0.0%          | 0.0%          | NA         | 0.0%       |



#### Real-Time Daily Average Reserve Prices



#### **Day-Ahead Daily Average Reserve Prices**



#### 2022 YTD PJM Real-Time Daily LMP



## 2022 YTD PJM Real-Time Daily Load



## Monthly Average Load-Weighted DLMP and PLMP

|      |           | Day-Ahead Lo | Day-Ahead Load-Weighted Average |            |            | Real-Time L | oad-Weighted | Average    |            |
|------|-----------|--------------|---------------------------------|------------|------------|-------------|--------------|------------|------------|
|      |           |              |                                 |            | Percent    |             |              |            | Percent    |
| Year | Month     | DLMP         | PLMP                            | Difference | Difference | DLMP        | PLMP         | Difference | Difference |
| 2021 | Sep       | \$46.00      | \$46.14                         | \$0.13     | 0.3%       | \$47.73