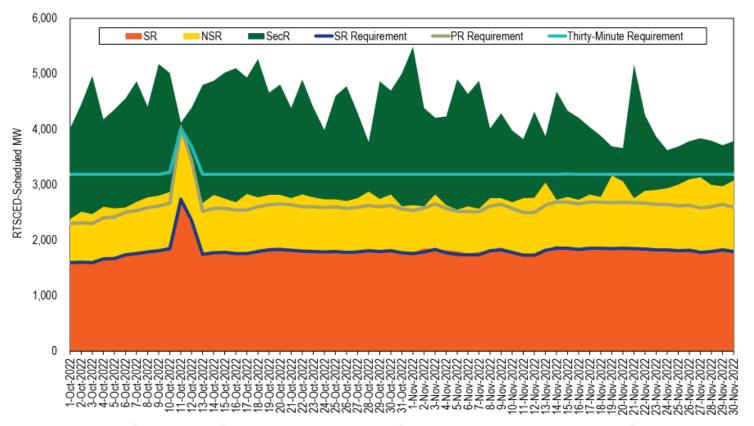

NA                      | NA                                |

#### Day-ahead market clearing

| Month | Synchronized<br>Reserve MW | Nonsynchronized<br>Reserve MW | Total Primary<br>Reserve MW | Secondary To<br>Reserve MW | otal Thirty-Minute<br>Reserve MW |
|-------|----------------------------|-------------------------------|-----------------------------|----------------------------|----------------------------------|
| Oct   | 2,077                      | 1,651                         | 3,728                       | NA                         | NA                               |
| Nov   | 2,128                      | 1,080                         | 3,208                       | NA                         | NA                               |

## **Real-Time Reserves and Requirements**



©2022

### **Day-Ahead Reserves and Requirements**



# Synchronized Reserves by Resource Type

|                        | Percent of    | Percent of    | Percent of | Percent of |
|------------------------|---------------|---------------|------------|------------|
| Resource / Fuel Type   | Total Credits | RT Capped MWh | DA Credits | DA MWh     |
| CT - Natural Gas       | 48.2%         | 27.4%         | 24.1%      | 22.5%      |
| Combined Cycle         | 25.8%         | 36.3%         | 41.4%      | 52.1%      |
| Steam - Coal           | 10.5%         | 16.2%         | 11.6%      | 5.3%       |
| Hydro - Pumped Storage | 5.0%          | 3.6%          | 9.6%       | 6.9%       |
| DSR                    | 3.7%          | 9.1%          | 3.8%       | 1.0%       |
| CT - Oil