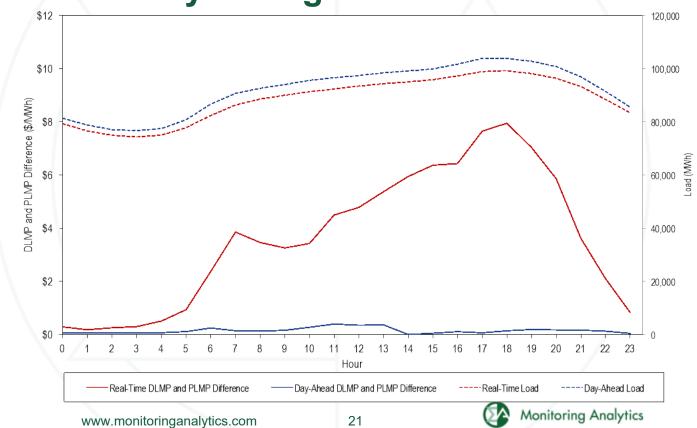

| 7.2%         | 5.3%         | 0.8%          | 0.1%           | 0.0%     |
| PPL     | 0.0%     | 0.1%             | 2.0%              | 49.0% | 38.6%          | 6.0%         | 3.7%         | 0.5%          | 0.0%           | 0.0%     |
| PSEG    | 0.0%     | 0.0%             | 2.9%              | 49.3% | 38.1%          | 5.4%         | 3.8%         | 0.4%          | 0.1%           | 0.0%     |
| RECO    | 0.0%     | 0.1%             | 1.6%              | 49.1% | 39.1%          | 5.6%         | 3.9%         | 0.5%          | 0.1%           | 0.0%     |
| ©202    |          |                  | onitoringanalytic |       | 20             |              |              | itoring Analy |                |          |

# **Hourly Average Load and LMP Difference: January through November 2022**



# **Real-Time Monthly Average** On Peak and Off Peak Load-Weighted LMP

|     | / \      |         |            |            |          |          |            |            |
|-----|----------|---------|------------|------------|----------|----------|------------|------------|
|     | 2021     |         |            |            | 2022     |          |            |            |
|     |          |         |            | Percent    |          |          |            | Percent    |
|     | Off Peak | On Peak | Difference | Difference | Off Peak | On Peak  | Difference | Difference |
| Jan | \$23.53  | \$27.45 | \$3.91     | 16.6%      | \$74.99  | \$62.54  | (\$12.46)  | (16.6%)    |
| Feb | \$35.40  | \$46.40 | \$11.01    | 31.1%      | \$45.70  | \$47.86  | \$2.16     | 4.7%       |
| Mar