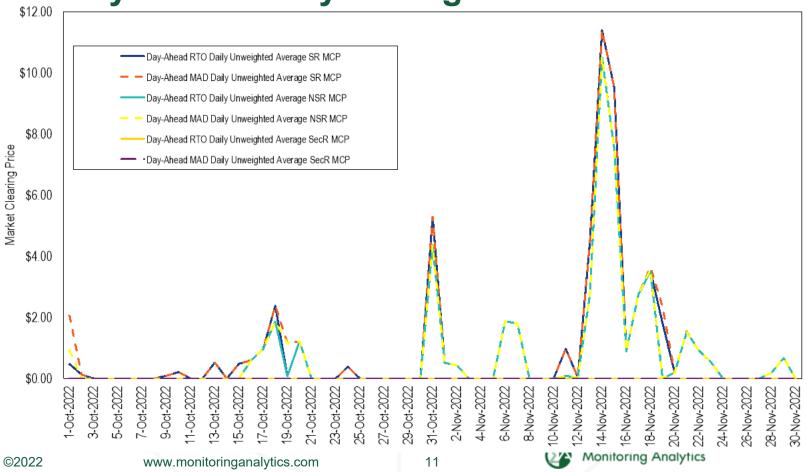

#### **Day-Ahead Daily Average Reserve Prices**

#### **Reserve Market Implementation**

- New reserve market design implemented on October
   1, 2022
- Summary results for October and November
- Observations
  - Differences in day-head and real-time clearing
  - Some resource types clear more in one market than the other.
  - Day-ahead prices are higher than real-time prices.
    - Average synchronized reserve price is \$0.93 per MWh for day-ahead and \$0.55 per MWh for real-time.