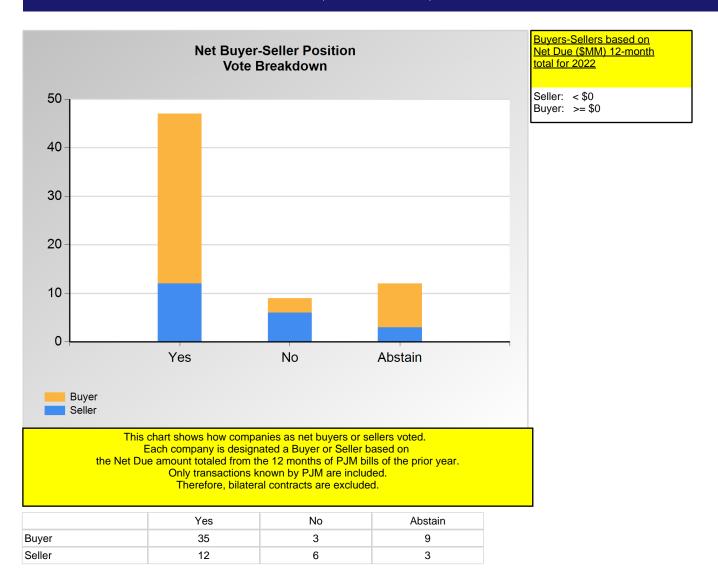

#### **SECTION 2**

Charts displayed in this section include various portrayals of how various subsets of companies voted at the Members Committee (MC) meeting on this particular issue.

<sup>\*</sup>Refer to the Company Designations table "Line of Business Designation" column to see each company's group designation found on this chart.