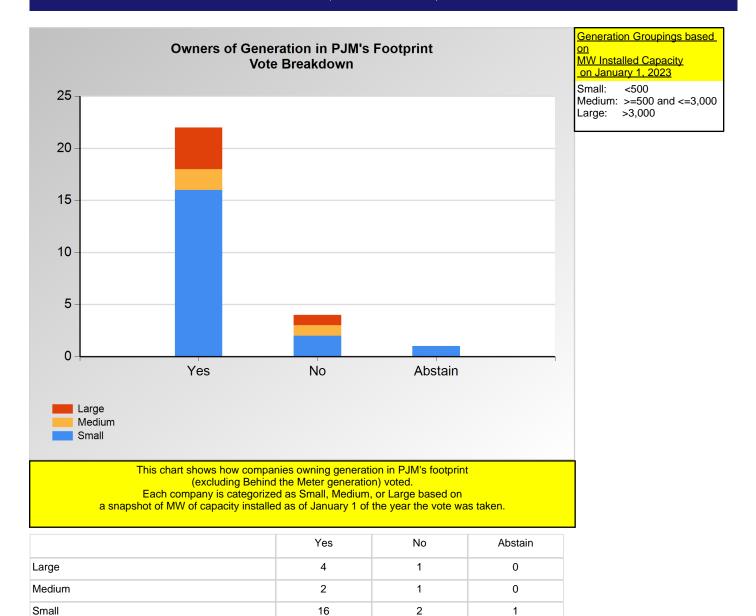

#### **SECTION 2**

Charts displayed in this section include various portrayals of how various subsets of companies voted at the Members Committee (MC) meeting on this particular issue.

<sup>\*</sup>Refer to the Company Designations table "Line of Business Designation" column to see each company's group designation found on this chart.

<sup>\*</sup>Refer to the Company Designations table "Generation Group" column to see each company's group designation found on this chart.

Item 2: Do you endorse the corresponding Tariff and Reliability Assurance Agreement (RAA) revisions for Capacity Interconnection Rights for ELCC Resources?
(Vote Result: PASSED)