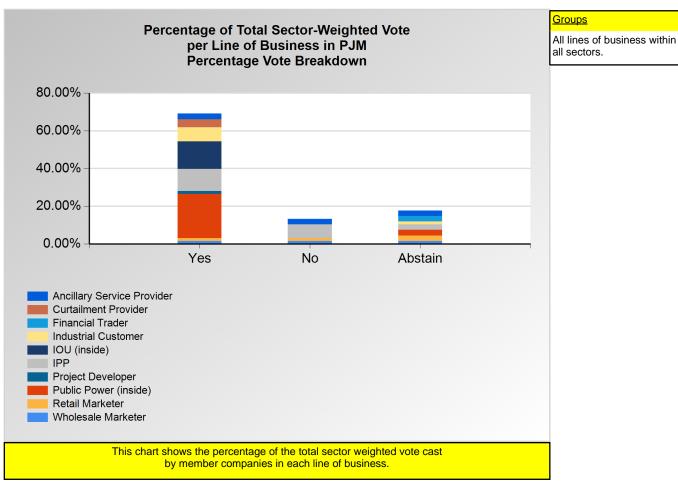

<sup>\*</sup>Refer to the Company Designations table "Company Sector" column to see each company's group designation found on this chart.

|                            | Yes    | No    | Abstain |
|----------------------------|--------|-------|---------|
| Ancillary Service Provider | 0.47%  | 1.87% | 0.63%   |
| Curtailment Provider       | 0.95%  | 0.00% | 0.00%   |
| Financial Trader           | 0.00%  | 0.00% | 0.59%   |
| ndustrial Customer         | 20.00% | 0.00% | 4.00%   |
| OU (inside)                | 71.43% | 0.00% | 0.00%   |
| PP                         | 1.72%  | 4.67% | 1.52%   |
| Project Developer          | 0.32%  | 0.00% | 0.00%   |
| Public Power (inside)      | 4.46%  | 0.00% | 4.65%   |
| Retail Marketer            | 4.00%  | 0.93% | 8.00%   |
| Wholesale Marketer         | 0.32%  | 0.93% | 0.32%   |

<sup>\*</sup>Refer to the Company Designations table "Line of Business Designation" column to see each company's group designation found on this chart.