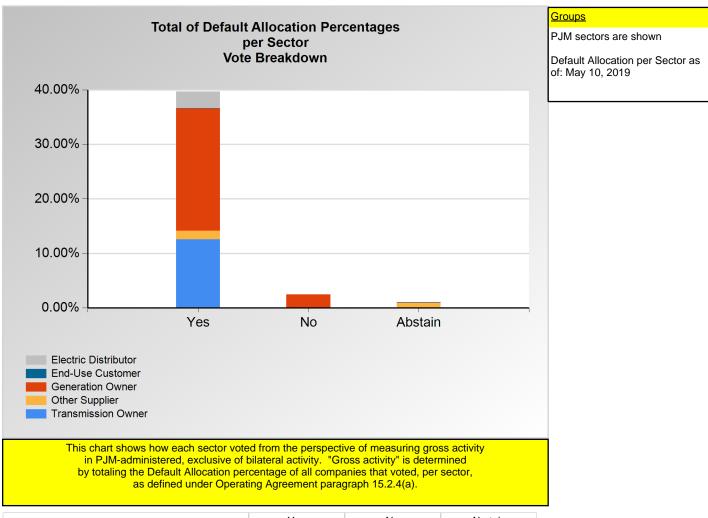

(Vote Result: PASSED)

\*Refer to the Company Designations table "Buyer-Seller Group" column to see each company's gruop designation found on this chart.

|                      | Yes     | No     | Abstain |
|----------------------|---------|--------|---------|
| Electric Distributor | 3.065%  | 0.000% | 0.006%  |
| End-Use Customer     | 0.071%  | 0.000% | 0.126%  |
| Generation Owner     | 22.403% | 2.470% | 0.002%  |
| Other Supplier       | 1.602%  | 0.000% | 0.922%  |
| Transmission Owner   | 12.573% | 0.000% | 0.000%  |

<sup>\*</sup>Refer to the Company Designations table "Company Sector" column to see each company's group designation found on this chart.

|                            | Yes    | No    | Abstain |
|----------------------------|--------|-------|---------|
| Ancillary Service Provider | 0.47%  | 1.87% | 0.63%   |
| Curtailment Provider       | 0.95%  | 0.00% | 0.00%   |
| Financial Trader           | 0.00%  | 0.00% | 0.59%   |
| ndustrial Customer         | 20.00% | 0.00% | 4.00%   |
| OU (inside)                | 71.43% | 0.00% | 0.00%   |
| PP                         | 1.72%  | 4.67% | 1.52%   |
| Project Developer          | 0.32%  | 0.00% | 0.00%   |
| Public Power (inside)      | 4.46%  | 0.00% | 4.65%   |
| Retail Marketer            | 4.00%  | 0.93% | 8.00%   |
| Wholesale Marketer         | 0.32%  | 0.93% | 0.32%   |