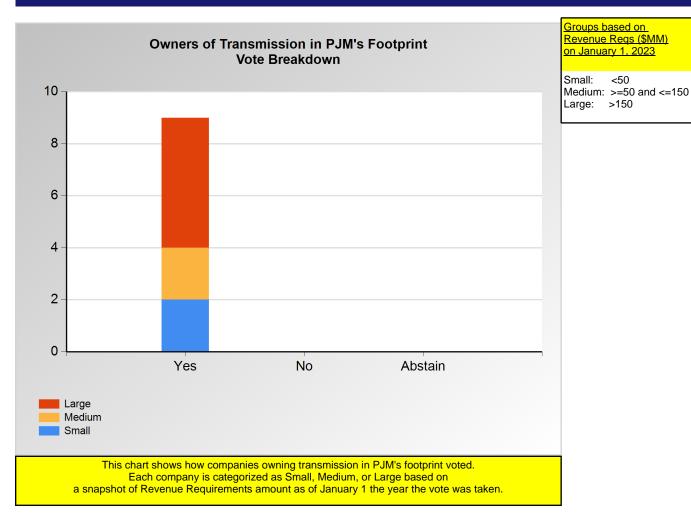

<50

|        | Yes | No | Abstain |
|--------|-----|----|---------|
| Large  | 5   | 0  | 0       |
| Medium | 2   | 0  | 0       |
| Small  | 2   | 0  | 0       |

<sup>\*</sup>Refer to the Company Designations table "Transmission Group" column to see each company's group designation found on this chart.