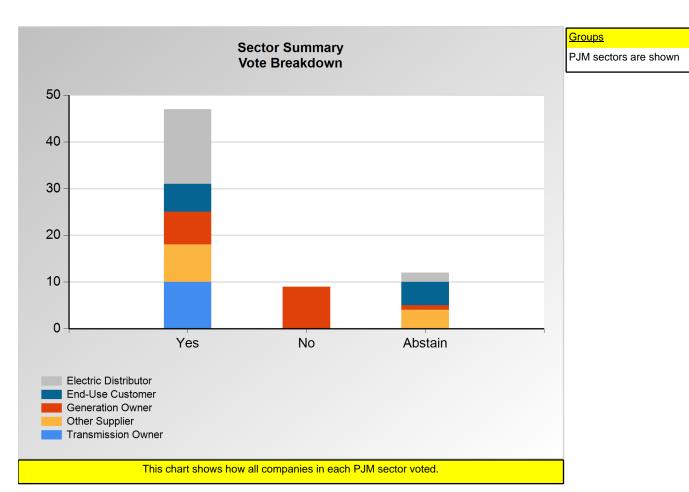

### **SECTION 1**

Charts displayed in this section include various portrayals of how all companies voted at the Members Committee (MC) meeting on this particular issue.

Item 2: Do you endorse the corresponding Tariff and Reliability Assurance Agreement (RAA) revisions for Capacity Interconnection Rights for ELCC Resources?

#### **Additional Detail:**

|                      | Eligible | Attended | Did Not<br>Vote | Yes | No | Abstain | Sector<br>Vote In<br>Favor | Sector<br>Weight in<br>Favor |
|----------------------|----------|----------|-----------------|-----|----|---------|----------------------------|------------------------------|
| End-Use Customer     | 25       | 11       | 0               | 6   | 0  | 5       | 100.0%                     | 1.000                        |
| Transmission Owner   | 14       | 11       | 1               | 10  | 0  | 0       | 100.0%                     | 1.000                        |
| Generation Owner     | 107      | 19       | 2               | 7   | 9  | 1       | 43.8%                      | 0.438                        |
| Electric Distributor | 43       | 21       | 3               | 16  | 0  | 2       | 100.0%                     | 1.000                        |
| Other Supplier       | 316      | 14       | 2               | 8   | 0  | 4       | 100.0%                     | 1.000                        |
| Total                | 505      | 76       | 8               | 47  | 9  | 12      |                            | 4.438                        |

<sup>\*</sup>Refer to the Company Designations table "Company Sector" column to see each company's group designation found on this chart.

Item 2: Do you endorse the corresponding Tariff and Reliability Assurance Agreement (RAA) revisions for Capacity Interconnection Rights for ELCC Resources?