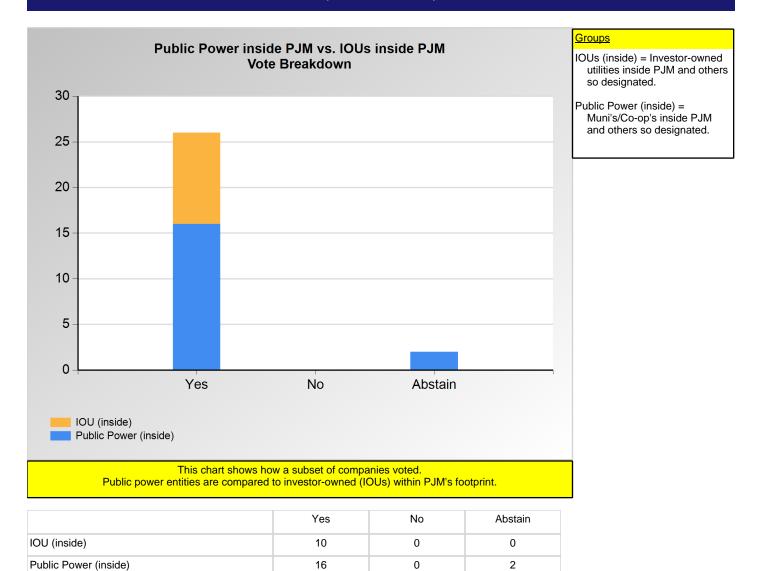

#### **SECTION 2**

Charts displayed in this section include various portrayals of how various subsets of companies voted at the Members Committee (MC) meeting on this particular issue.

<sup>\*</sup>Refer to the Company Designations table "Line of Business Designation" column to see each company's group designation found on this chart.

<sup>\*</sup>Refer to the Company Designations table "Line of Business Designation" column to see each company's group designation found on this chart.

<sup>\*</sup>Refer to the Company Designations table "Line of Business Designation" column to see each company's group designation found on this chart.