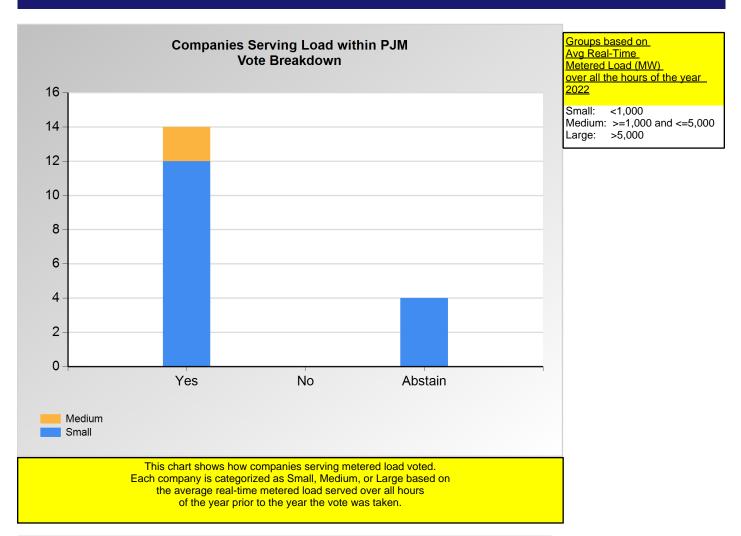

PJM Page 12 of 19 1/26/2023 8:48:57 AM

|        | Yes | No | Abstain |
|--------|-----|----|---------|
| Medium | 2   | 0  | 0       |
| Small  | 12  | 0  | 4       |

<sup>\*</sup>Refer to the Company Designations table "Load Server Group" column to see each company's group designation found on this chart.