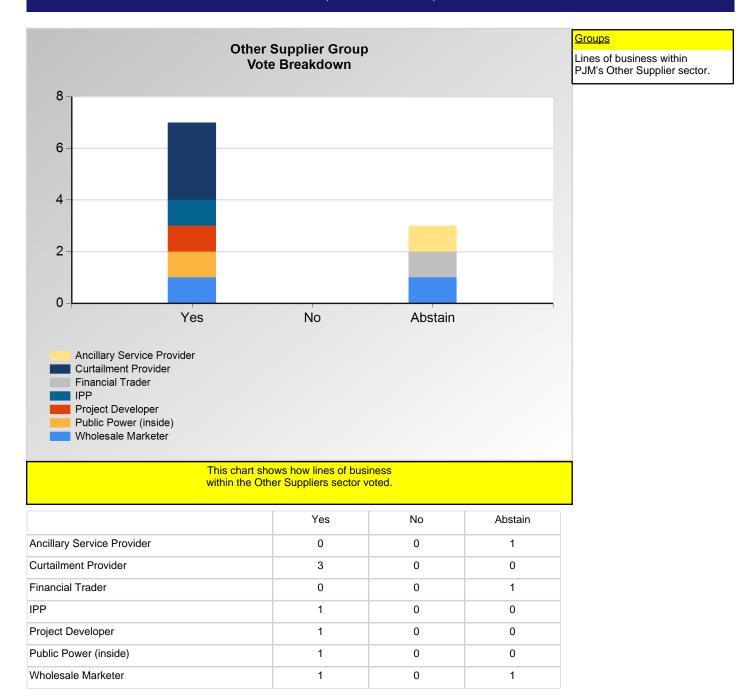

#### **SECTION 2**

Charts displayed in this section include various portrayals of how various subsets of companies voted at the Members Committee (MC) meeting on this particular issue.

<sup>\*</sup>Refer to the Company Designations table "Line of Business Designation" column to see each company's group designation found on this chart.

<sup>\*</sup>Refer to the Company Designations table "Line of Business Designation" column to see each company's group designation found on this chart.

<sup>\*</sup>Refer to the Company Designations table "Line of Business Designation" column to see each company's group designation found on this chart.