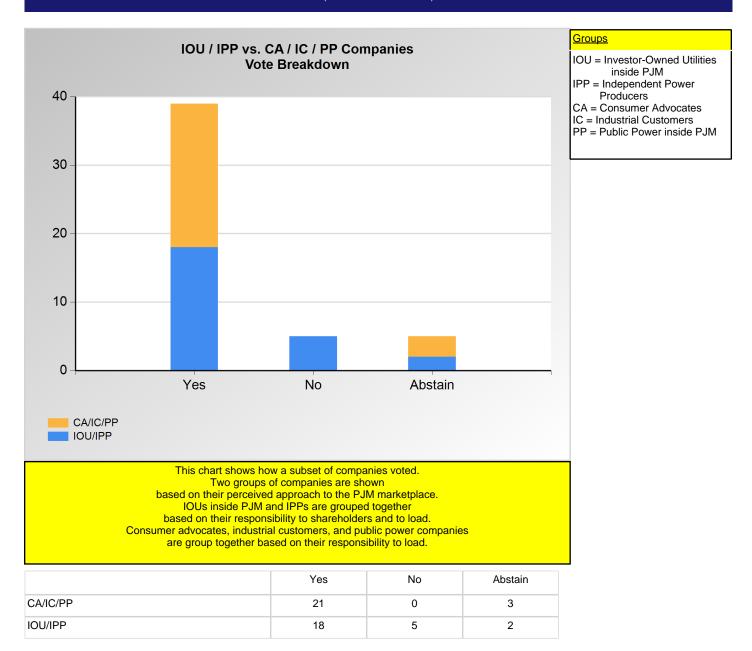

#### **SECTION 2**

Charts displayed in this section include various portrayals of how various subsets of companies voted at the Members Committee (MC) meeting on this particular issue.

<sup>\*</sup>Refer to the Company Designations table "Line of Business Designation" column to see each company's group designation found on this chart.

<sup>\*</sup>Refer to the Company Designations table "Line of Business Designation" column to see each company's group designation found on this chart.

<sup>\*</sup>Refer to the Company Designations table "Line of Business Designation" column to see each company's group designation found on this chart.