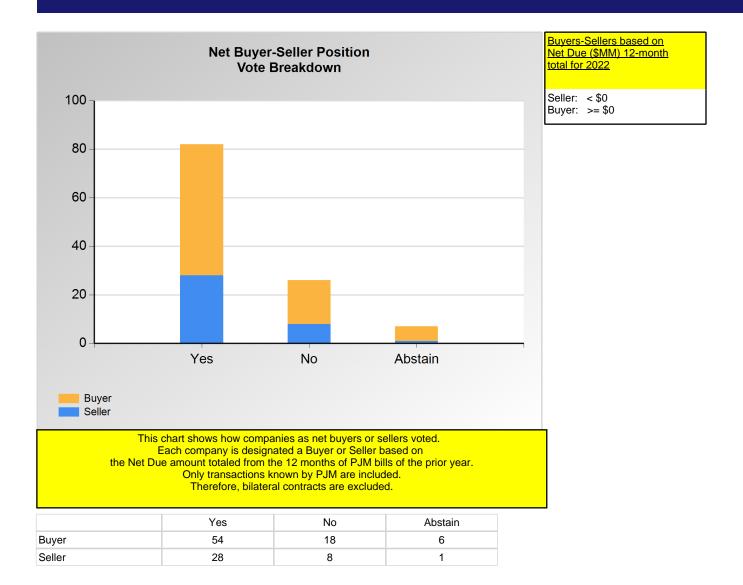

<sup>\*</sup>Refer to the Company Designations table "Company Sector" column to see each company's group designation found on this chart.

<sup>\*</sup>Refer to the Company Designations table "Buyer-Seller Group" column to see each company's gruop designation found on this chart.