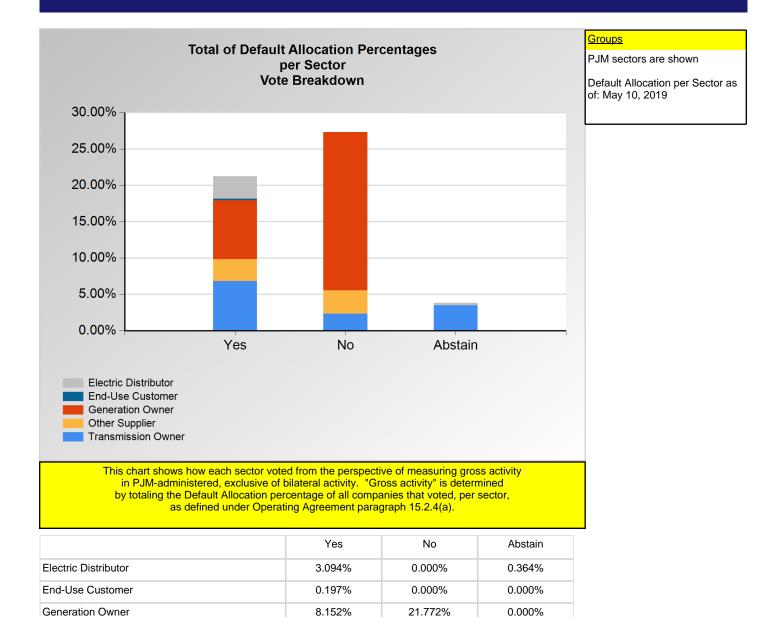

Item 1a: Do you endorse the Main Motion CP Penalties Solution? (Vote Result: PASSED)

2.977%

6.819%

Other Supplier

Transmission Owner

3.233%

2.304%

0.000%

3.450%

<sup>\*</sup>Refer to the Company Designations table "Company Sector" column to see each company's group designation found on this chart.

|                            | Yes    | No     | Abstain |
|----------------------------|--------|--------|---------|
| Ancillary Service Provider | 1.94%  | 0.00%  | 0.93%   |
| Consumer Advocate          | 0.00%  | 21.21% | 3.03%   |
| Curtailment Provider       | 0.66%  | 0.33%  | 0.00%   |
| Financial Trader           | 0.59%  | 0.00%  | 0.00%   |
| Industrial Customer        | 18.18% | 0.00%  | 0.00%   |
| IOU (inside)               | 6.90%  | 42.86% | 14.29%  |
| IPP                        | 5.04%  | 2.18%  | 3.03%   |
| Project Developer          | 0.66%  | 0.00%  | 0.00%   |
| Public Power (inside)      | 8.02%  | 0.00%  | 4.55%   |
| Retail Marketer            | 5.19%  | 0.93%  | 0.00%   |
| Wholesale Marketer         | 0.73%  | 1.87%  | 0.00%   |