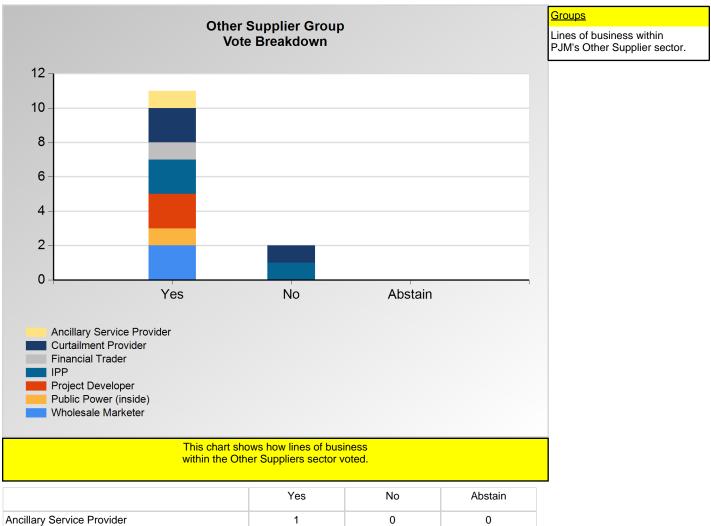

#### **SECTION 2**

Charts displayed in this section include various portrayals of how various subsets of companies voted at the Members Committee (MC) meeting on this particular issue.

|                            | Yes | No | Abstain |
|----------------------------|-----|----|---------|
| Ancillary Service Provider | 1   | 0  | 0       |
| Curtailment Provider       | 2   | 1  | 0       |
| Financial Trader           | 1   | 0  | 0       |
| IPP                        | 2   | 1  | 0       |
| Project Developer          | 2   | 0  | 0       |
| Public Power (inside)      | 1   | 0  | 0       |
| Wholesale Marketer         | 2   | 0  | 0       |

<sup>\*</sup>Refer to the Company Designations table "Line of Business Designation" column to see each company's group designation found on this chart.

Item 1a: Do you endorse the Main Motion CP Penalties Solution? (Vote Result: PASSED)