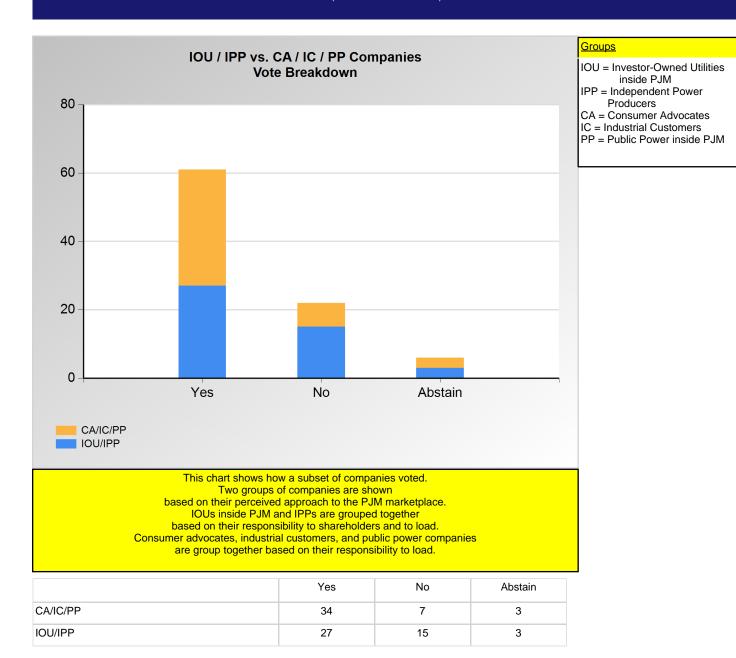

#### **SECTION 2**

Charts displayed in this section include various portrayals of how various subsets of companies voted at the Members Committee (MC) meeting on this particular issue.

|                            | Yes | No | Abstain |
|----------------------------|-----|----|---------|
| Ancillary Service Provider | 1   | 0  | 0       |
| Curtailment Provider       | 2   | 1  | 0       |
| Financial Trader           | 1   | 0  | 0       |
| IPP                        | 2   | 1  | 0       |
| Project Developer          | 2   | 0  | 0       |
| Public Power (inside)      | 1   | 0  | 0       |
| Wholesale Marketer         | 2   | 0  | 0       |