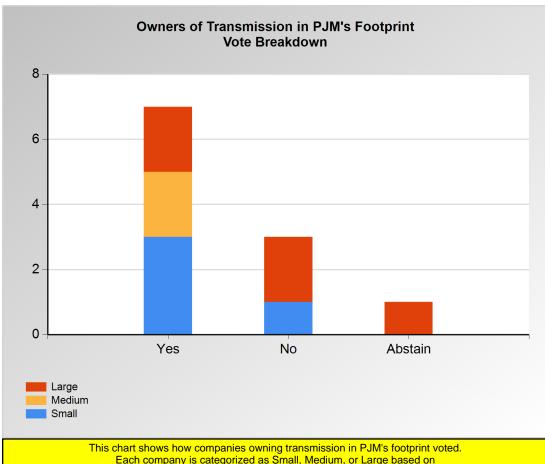

|        | Yes | No | Abstain |
|--------|-----|----|---------|
| Large  | 2   | 2  | 1       |
| Medium | 2   | 0  | 0       |
| Small  | 3   | 1  | 0       |

<sup>\*</sup>Refer to the Company Designations table "Transmission Group" column to see each company's group designation found on this chart.

Groups based on Revenue Reqs (\$MM) on January 1, 2023

Small: <50

Medium: >=50 and <=150

Large: >150

PJM Page 12 of 23 5/11/2023 11:58:29 AM

Item 1a: Do you endorse the Main Motion CP Penalties Solution? (Vote Result: PASSED)