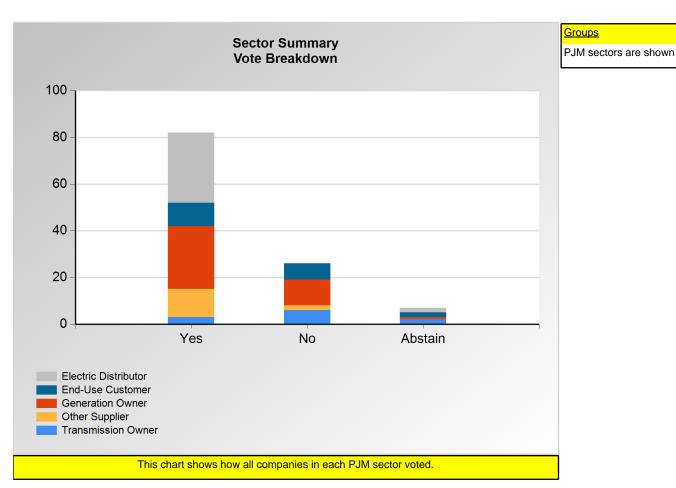

### **SECTION 1**

Charts displayed in this section include various portrayals of how all companies voted at the Members Committee (MC) meeting on this particular issue.

Item 1a: Do you endorse the Main Motion CP Penalties Solution? (Vote Result: PASSED)

#### **Additional Detail:**

|                      | Eligible | Attended | Did Not<br>Vote | Yes | No | Abstain | Sector<br>Vote In<br>Favor | Sector<br>Weight in<br>Favor |
|----------------------|----------|----------|-----------------|-----|----|---------|----------------------------|------------------------------|
| End-Use Customer     | 33       | 19       | 0               | 10  | 7  | 2       | 58.8%                      | 0.588                        |
| Transmission Owner   | 14       | 11       | 0               | 3   | 6  | 2       | 33.3%                      | 0.333                        |
| Generation Owner     | 107      | 39       | 0               | 27  | 11 | 1       | 71.1%                      | 0.711                        |
| Electric Distributor | 44       | 32       | 0               | 30  | 0  | 2       | 100.0%                     | 1.000                        |
| Other Supplier       | 305      | 16       | 2               | 12  | 2  | 0       | 85.7%                      | 0.857                        |
| Total                | 503      | 117      | 2               | 82  | 26 | 7       |                            | 3.489                        |