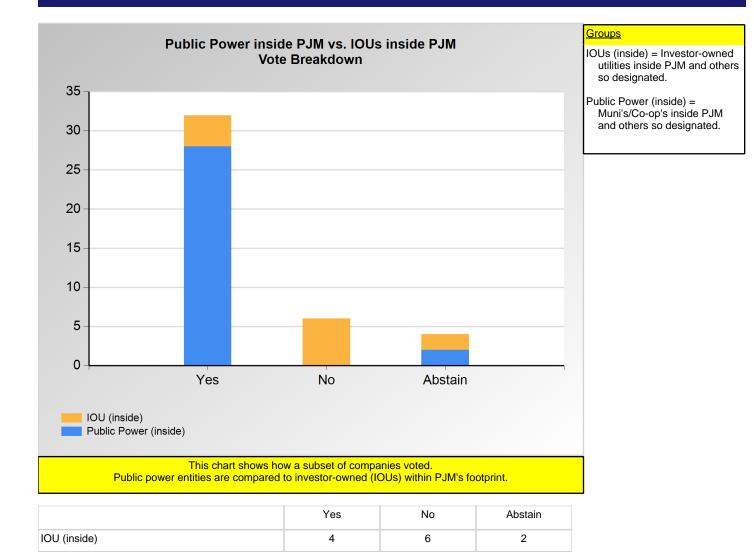

<sup>\*</sup>Refer to the Company Designations table "Line of Business Designation" column to see each company's group designation found on this chart.

0

28

Public Power (inside)

2

<sup>\*</sup>Refer to the Company Designations table "Line of Business Designation" column to see each company's group designation found on this chart.