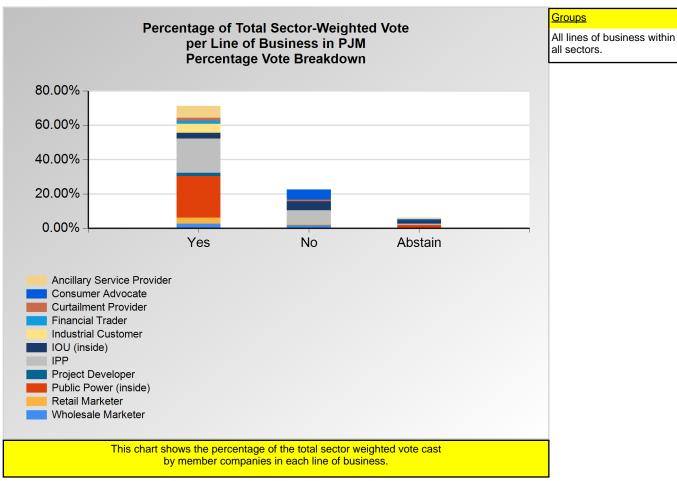

3.450%

<sup>\*</sup>Refer to the Company Designations table "Company Sector" column to see each company's group designation found on this chart.

|                            | Yes    | No     | Abstain |
|----------------------------|--------|--------|---------|
| Ancillary Service Provider | 1.94%  | 0.00%  | 0.93%   |
| Consumer Advocate          | 0.00%  | 21.21% | 3.03%   |
| Curtailment Provider       | 0.66%  | 0.33%  | 0.00%   |
| Financial Trader           | 0.59%  | 0.00%  | 0.00%   |
| Industrial Customer        | 18.18% | 0.00%  | 0.00%   |
| IOU (inside)               | 6.90%  | 42.86% | 14.29%  |
| IPP                        | 5.04%  | 2.18%  | 3.03%   |
| Project Developer          | 0.66%  | 0.00%  | 0.00%   |
| Public Power (inside)      | 8.02%  | 0.00%  | 4.55%   |
| Retail Marketer            | 5.19%  | 0.93%  | 0.00%   |
| Wholesale Marketer         | 0.73%  | 1.87%  | 0.00%   |

<sup>\*</sup>Refer to the Company Designations table "Line of Business Designation" column to see each company's group designation found on this chart.