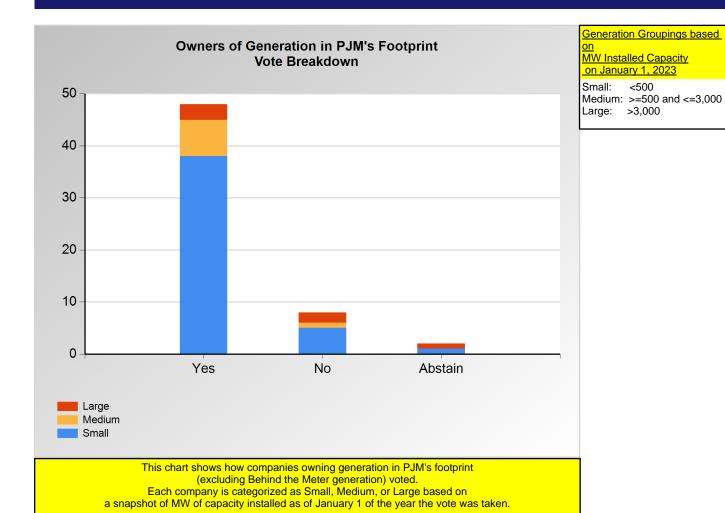

|        | Yes | No | Abstain |
|--------|-----|----|---------|
| Large  | 3   | 2  | 1       |
| Medium | 7   | 1  | 0       |
| Small  | 38  | 5  | 1       |

<sup>\*</sup>Refer to the Company Designations table "Generation Group" column to see each company's group designation found on this chart.

Item 1a: Do you endorse the Main Motion CP Penalties Solution? (Vote Result: PASSED)

Each company is categorized as Small, Medium, or Large based on a snapshot of Revenue Requirements amount as of January 1 the year the vote was taken.