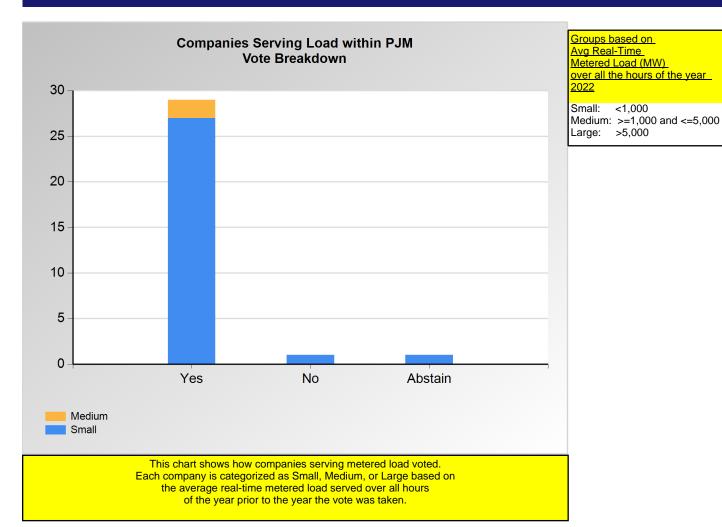

|        | Yes | No | Abstain |
|--------|-----|----|---------|
| Medium | 2   | 0  | 0       |
| Small  | 27  | 1  | 1       |

\*Refer to the Company Designations table "Load Server Group" column to see each company's group designation found on this chart.