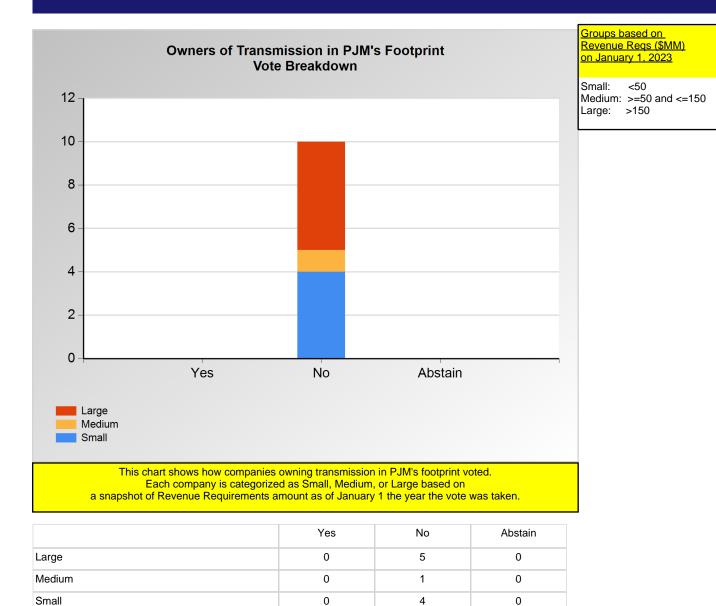

\*Refer to the Company Designations table "Transmission Group" column to see each company's group designation found on this chart.

Item 3T: Do you support the Constellation - 2 - Annual proposal (Agenda Item 3T)? (Vote Result: FAILED)