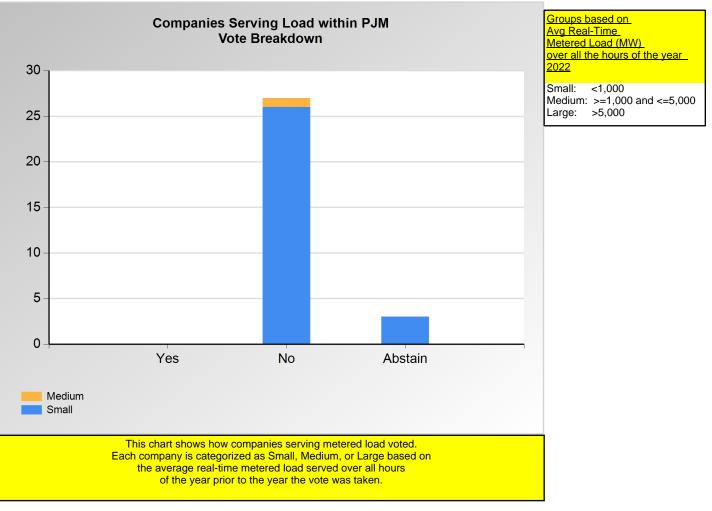

|        | Yes | No | Abstain |
|--------|-----|----|---------|
| Medium | 0   | 1  | 0       |
| Small  | 0   | 26 | 3       |

\*Refer to the Company Designations table "Load Server Group" column to see each company's group designation found on this chart.