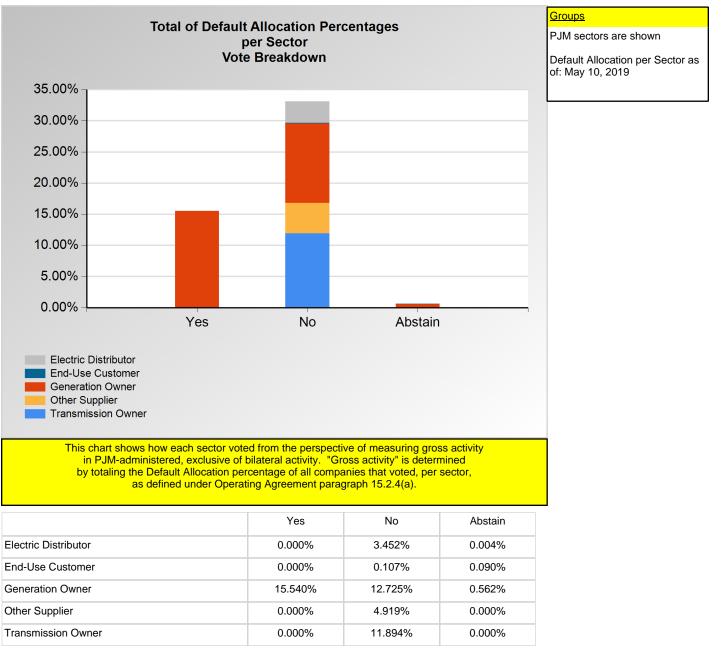

\*Refer to the Company Designations table "Company Sector" column to see each company's group designation found on this chart.

Item 3T: Do you support the Constellation - 2 - Annual proposal (Agenda Item 3T)? (Vote Result: FAILED)