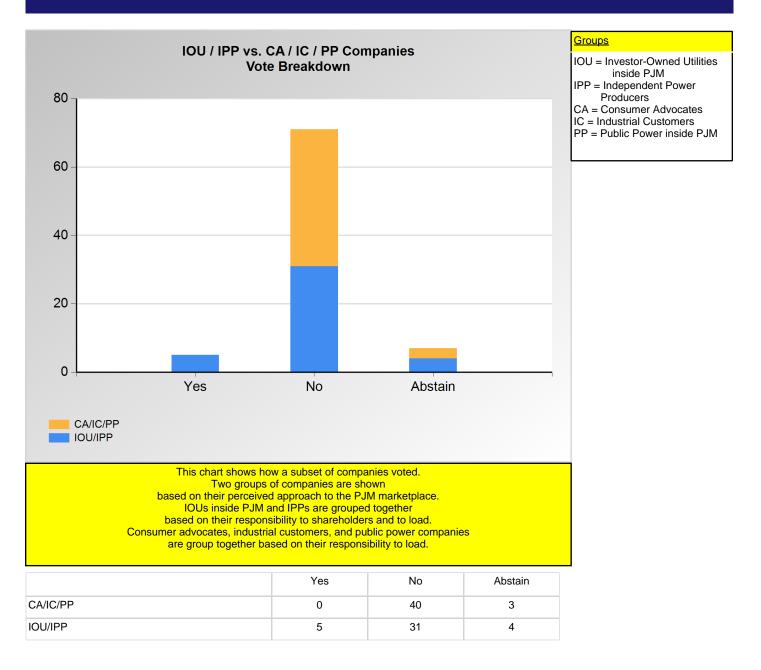

\*Refer to the Company Designations table "Buyer-Seller Group" column to see each company's gruop designation found on this chart.

Item 3T: Do you support the Constellation - 2 - Annual proposal (Agenda Item 3T)? (Vote Result: FAILED)