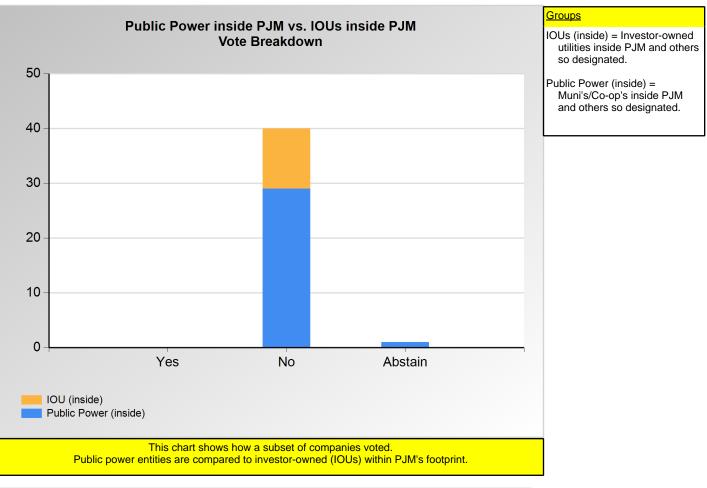

Item 3T: Do you support the Constellation - 2 - Annual proposal (Agenda Item 3T)? (Vote Result: FAILED)

|                       | Yes | No | Abstain |
|-----------------------|-----|----|---------|
| IOU (inside)          | 0   | 11 | 0       |
| Public Power (inside) | 0   | 29 | 1       |