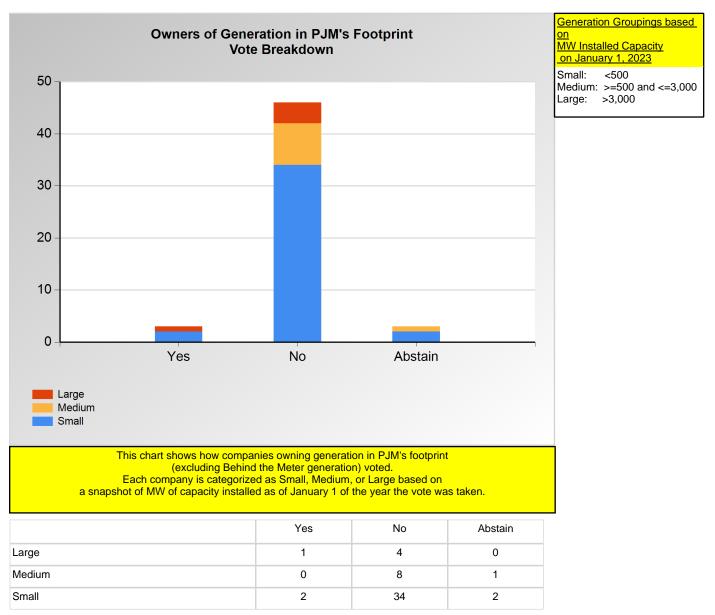

\*Refer to the Company Designations table "Generation Group" column to see each company's group designation found on this chart.

Item 3T: Do you support the Constellation - 2 - Annual proposal (Agenda Item 3T)? (Vote Result: FAILED)

|        | Yes | No | Abstain |
|--------|-----|----|---------|
| Medium | 0   | 1  | 0       |
| Small  | 0   | 26 | 3       |

\*Refer to the Company Designations table "Load Server Group" column to see each company's group designation found on this chart.