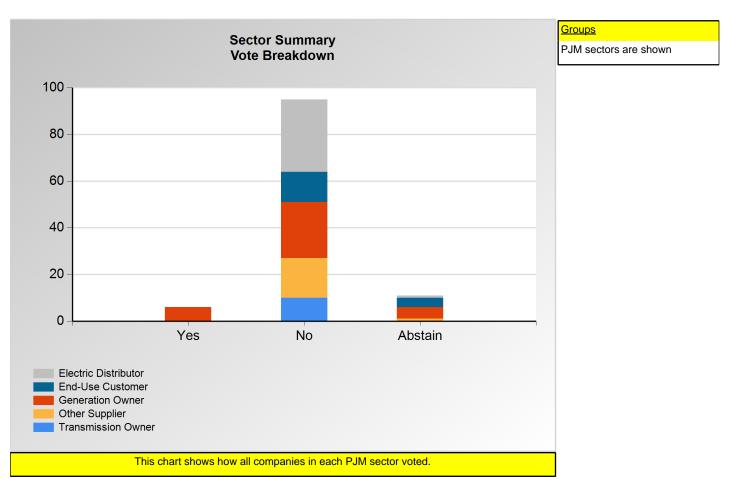

## SECTION 1

Charts displayed in this section include various portrayals of how all companies voted at the Members Committee (MC) meeting on this particular issue.

Item 3T: Do you support the Constellation - 2 - Annual proposal (Agenda Item 3T)? (Vote Result: FAILED)

#### Additional Detail:

|                      | Eligible | Attended | Did Not<br>Vote | Yes | No | Abstain | Sector<br>Vote In<br>Favor | Sector<br>Weight in<br>Favor |
|----------------------|----------|----------|-----------------|-----|----|---------|----------------------------|------------------------------|
| End-Use Customer     | 32       | 18       | 1               | 0   | 13 | 4       | 0.0%                       | 0.000                        |
| Transmission Owner   | 13       | 11       | 1               | 0   | 10 | 0       | 0.0%                       | 0.000                        |
| Generation Owner     | 109      | 36       | 1               | 6   | 24 | 5       | 20.0%                      | 0.200                        |
| Electric Distributor | 44       | 32       | 0               | 0   | 31 | 1       | 0.0%                       | 0.000                        |
| Other Supplier       | 314      | 19       | 1               | 0   | 17 | 1       | 0.0%                       | 0.000                        |
| Total                | 512      | 116      | 4               | 6   | 95 | 11      |                            | 0.200                        |