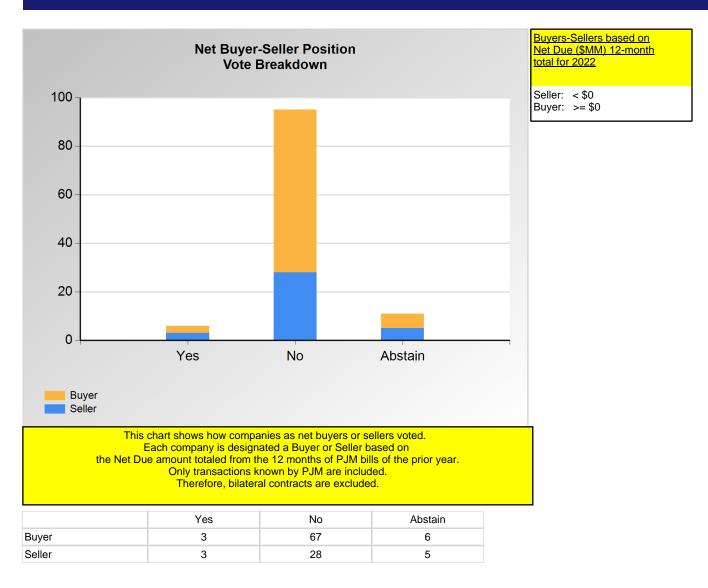

\*Refer to the Company Designations table "Buyer-Seller Group" column to see each company's gruop designation found on this chart.

Item 3T: Do you support the Constellation - 2 - Annual proposal (Agenda Item 3T)? (Vote Result: FAILED)