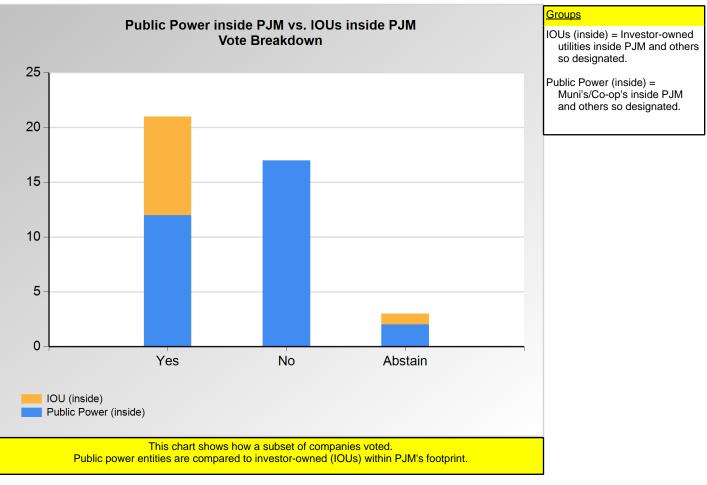

### **SECTION 2**

Charts displayed in this section include various portrayals of how various subsets of companies voted at the Members Committee (MC) meeting on this particular issue.

Item 09: Do you approve/endorse the GDECS proposed Tariff, RAA, and OA revisions addressing market related references? (Vote Result: PASSED)

|                       | Yes | No | Abstain |
|-----------------------|-----|----|---------|
| IOU (inside)          | 9   | 0  | 1       |
| Public Power (inside) | 12  | 17 | 2       |

Item 09: Do you approve/endorse the GDECS proposed Tariff, RAA, and OA revisions addressing market related references? (Vote Result: PASSED)