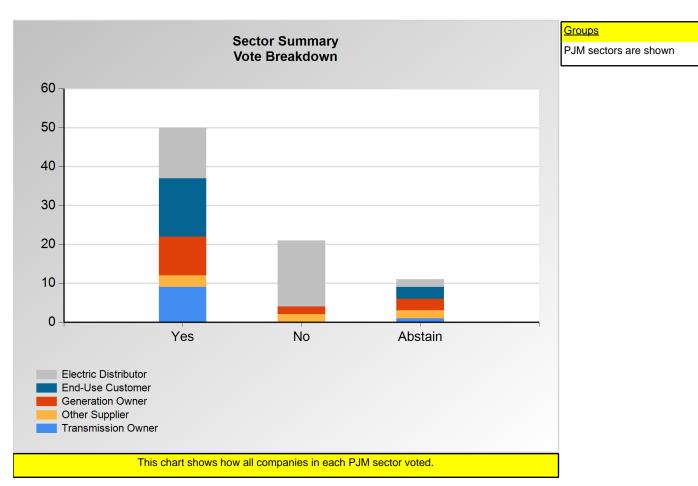

## SECTION 1

Charts displayed in this section include various portrayals of how all companies voted at the Members Committee (MC) meeting on this particular issue.

Item 09: Do you approve/endorse the GDECS proposed Tariff, RAA, and OA revisions addressing market related references? (Vote Result: PASSED)

#### Additional Detail:

|                      | Eligible | Attended | Did Not<br>Vote | Yes | No | Abstain | Sector<br>Vote In<br>Favor | Sector<br>Weight in<br>Favor |
|----------------------|----------|----------|-----------------|-----|----|---------|----------------------------|------------------------------|
| End-Use Customer     | 32       | 18       | 0               | 15  | 0  | 3       | 100.0%                     | 1.000                        |
| Transmission Owner   | 13       | 12       | 2               | 9   | 0  | 1       | 100.0%                     | 1.000                        |
| Generation Owner     | 109      | 27       | 12              | 10  | 2  | 3       | 83.3%                      | 0.833                        |
| Electric Distributor | 43       | 33       | 1               | 13  | 17 | 2       | 43.3%                      | 0.433                        |
| Other Supplier       | 308      | 15       | 8               | 3   | 2  | 2       | 60.0%                      | 0.600                        |
| Total                | 505      | 105      | 23              | 50  | 21 | 11      |                            | 3.867                        |