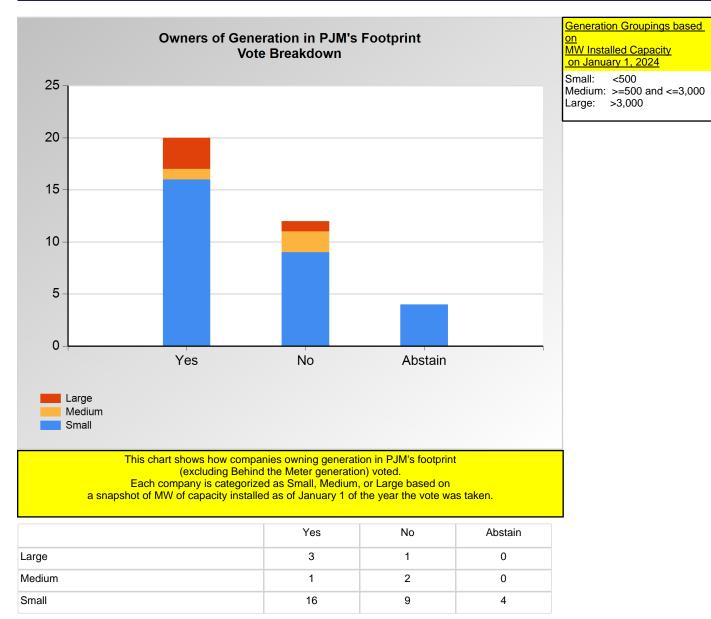

### **SECTION 2**

Charts displayed in this section include various portrayals of how various subsets of companies voted at the Members Committee (MC) meeting on this particular issue.

Item 09: Do you approve/endorse the GDECS proposed Tariff, RAA, and OA revisions addressing market related references? (Vote Result: PASSED)

\*Refer to the Company Designations table "Generation Group" column to see each company's group designation found on this chart.

Item 09: Do you approve/endorse the GDECS proposed Tariff, RAA, and OA revisions addressing market related references? (Vote Result: PASSED)

Small

Item 09: Do you approve/endorse the GDECS proposed Tariff, RAA, and OA revisions addressing market related references? (Vote Result: PASSED)

|        | Yes | No | Abstain |
|--------|-----|----|---------|
| Medium | 0   | 2  | 0       |
| Small  | 25  | 14 | 6       |