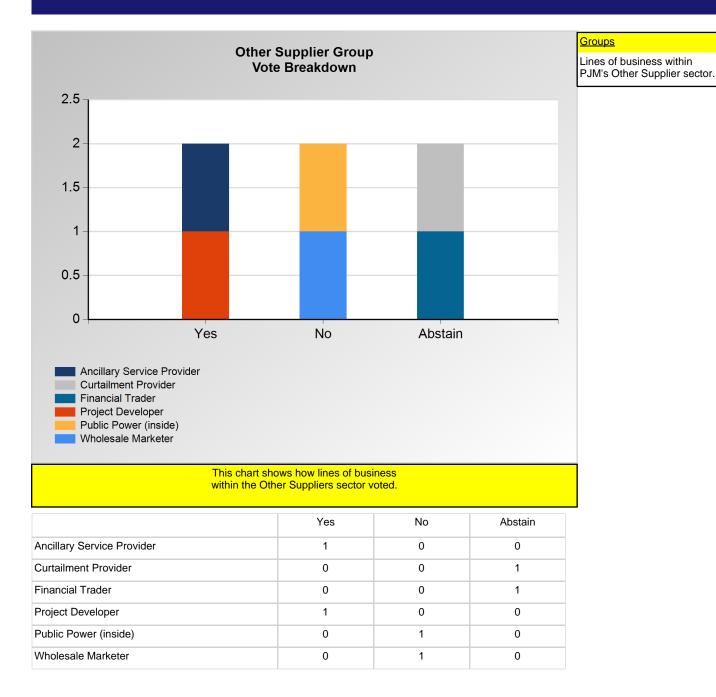

### **SECTION 2**

Charts displayed in this section include various portrayals of how various subsets of companies voted at the Members Committee (MC) meeting on this particular issue.

Item 09: Do you approve/endorse the GDECS proposed Tariff, RAA, and OA revisions addressing market related references? (Vote Result: PASSED)