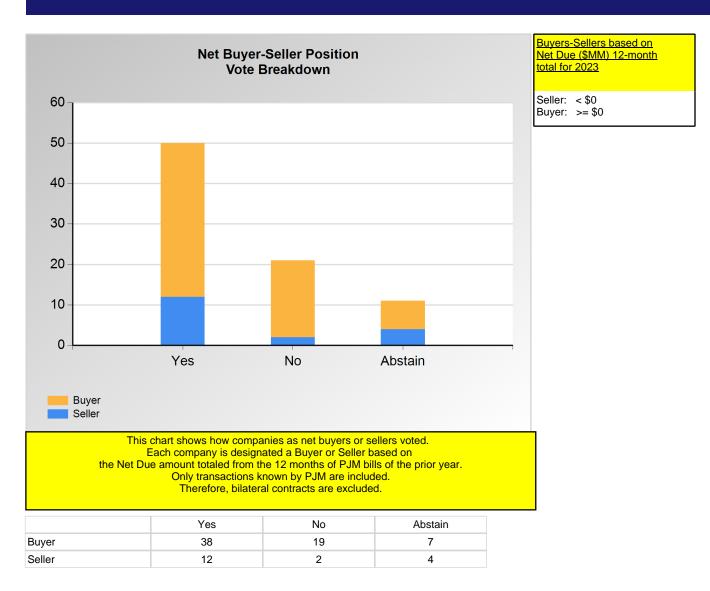

\*Refer to the Company Designations table "Company Sector" column to see each company's group designation found on this chart.

\*Refer to the Company Designations table "Buyer-Seller Group" column to see each company's gruop designation found on this chart.

### **SECTION 2**

Charts displayed in this section include various portrayals of how various subsets of companies voted at the Members Committee (MC) meeting on this particular issue.

Item 09: Do you approve/endorse the GDECS proposed Tariff, RAA, and OA revisions addressing market related references? (Vote Result: PASSED)