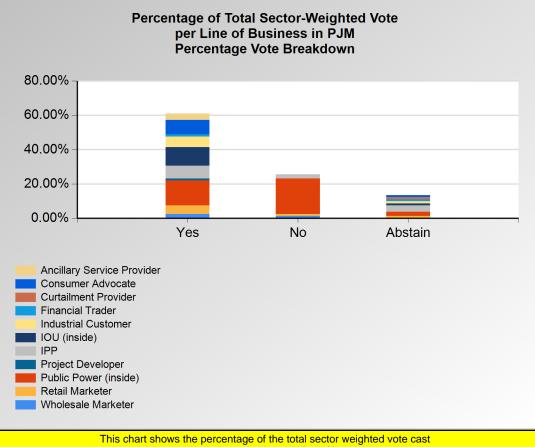

Item 09: Do you approve/endorse the GDECS proposed Tariff, RAA, and OA revisions addressing market related references? (Vote Result: PASSED)

<u>Groups</u>

all sectors.

All lines of business within

by member companies in each line of business.

|                            | Yes    | No    | Abstain |
|----------------------------|--------|-------|---------|
| Ancillary Service Provider | 0.72%  | 0.00% | 0.00%   |
| Consumer Advocate          | 21.88% | 0.00% | 3.13%   |
| Curtailment Provider       | 0.00%  | 0.00% | 0.32%   |
| Financial Trader           | 3.13%  | 0.00% | 0.32%   |
| Industrial Customer        | 15.63% | 0.00% | 3.13%   |
| IOU (inside)               | 69.23% | 0.00% | 7.69%   |
| IPP                        | 5.50%  | 1.32% | 2.75%   |
| Project Developer          | 0.32%  | 0.00% | 0.00%   |
| Public Power (inside)      | 27.91% | 4.84% | 4.65%   |
| Retail Marketer            | 2.17%  | 0.92% | 3.13%   |
| Wholesale Marketer         | 1.83%  | 0.32% | 0.00%   |