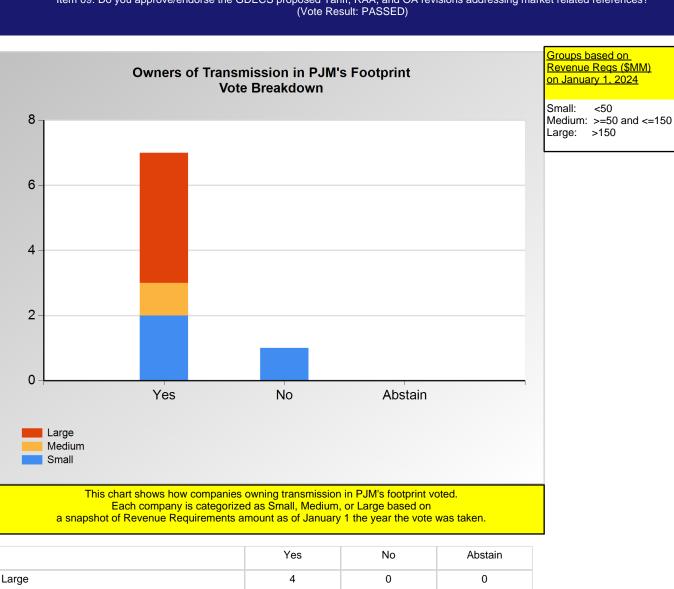

\*Refer to the Company Designations table "Transmission Group" column to see each company's group designation found on this chart.

0

1

0

0

1

2

Medium