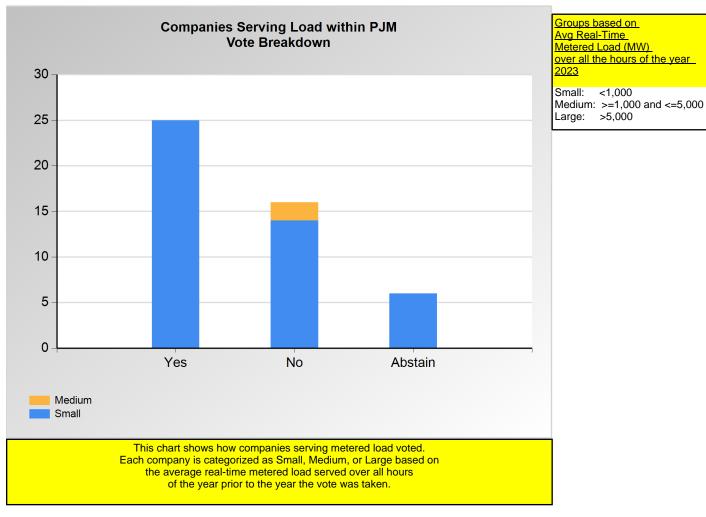

Small

Item 09: Do you approve/endorse the GDECS proposed Tariff, RAA, and OA revisions addressing market related references? (Vote Result: PASSED)

|        | Yes | No | Abstain |
|--------|-----|----|---------|
| Medium | 0   | 2  | 0       |
| Small  | 25  | 14 | 6       |

\*Refer to the Company Designations table "Load Server Group" column to see each company's group designation found on this chart.