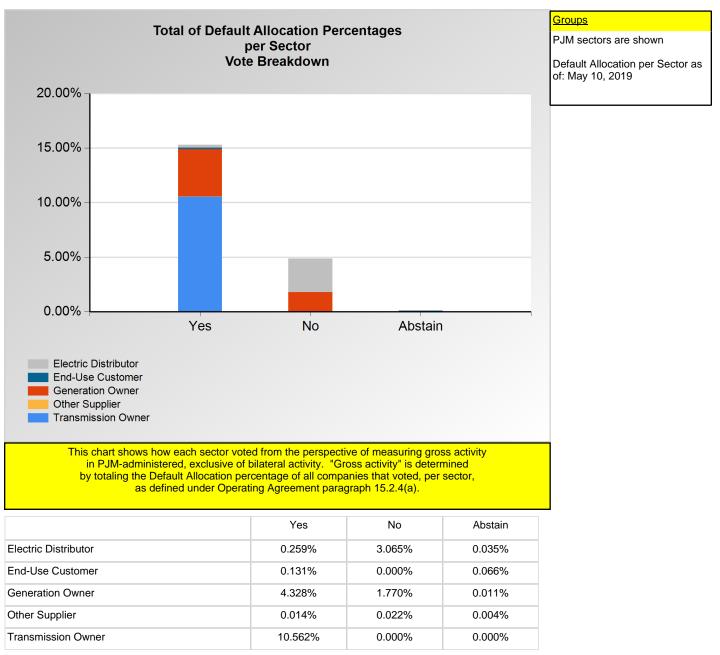

### **SECTION 2**

Charts displayed in this section include various portrayals of how various subsets of companies voted at the Members Committee (MC) meeting on this particular issue.

Item 09: Do you approve/endorse the GDECS proposed Tariff, RAA, and OA revisions addressing market related references? (Vote Result: PASSED)

\*Refer to the Company Designations table "Generation Group" column to see each company's group designation found on this chart.

Item 09: Do you approve/endorse the GDECS proposed Tariff, RAA, and OA revisions addressing market related references? (Vote Result: PASSED)