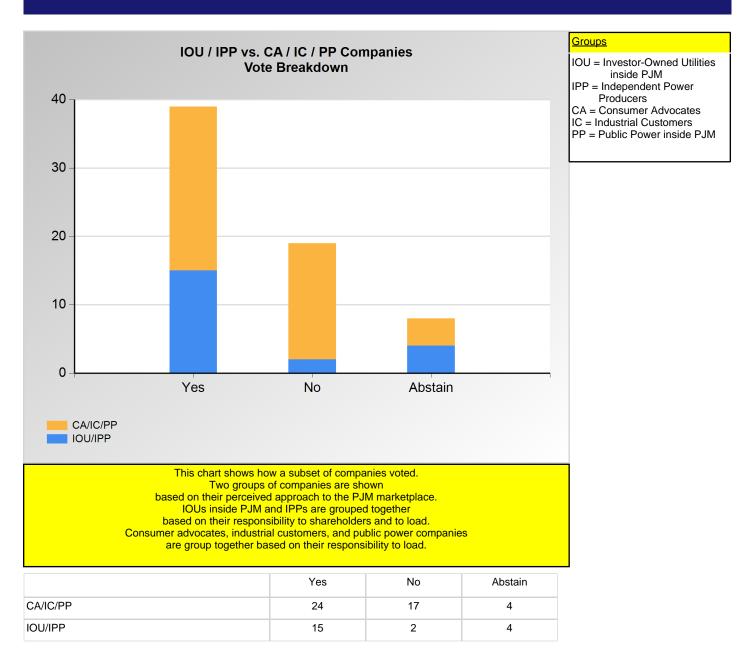

### **SECTION 2**

Charts displayed in this section include various portrayals of how various subsets of companies voted at the Members Committee (MC) meeting on this particular issue.

Item 09: Do you approve/endorse the GDECS proposed Tariff, RAA, and OA revisions addressing market related references? (Vote Result: PASSED)