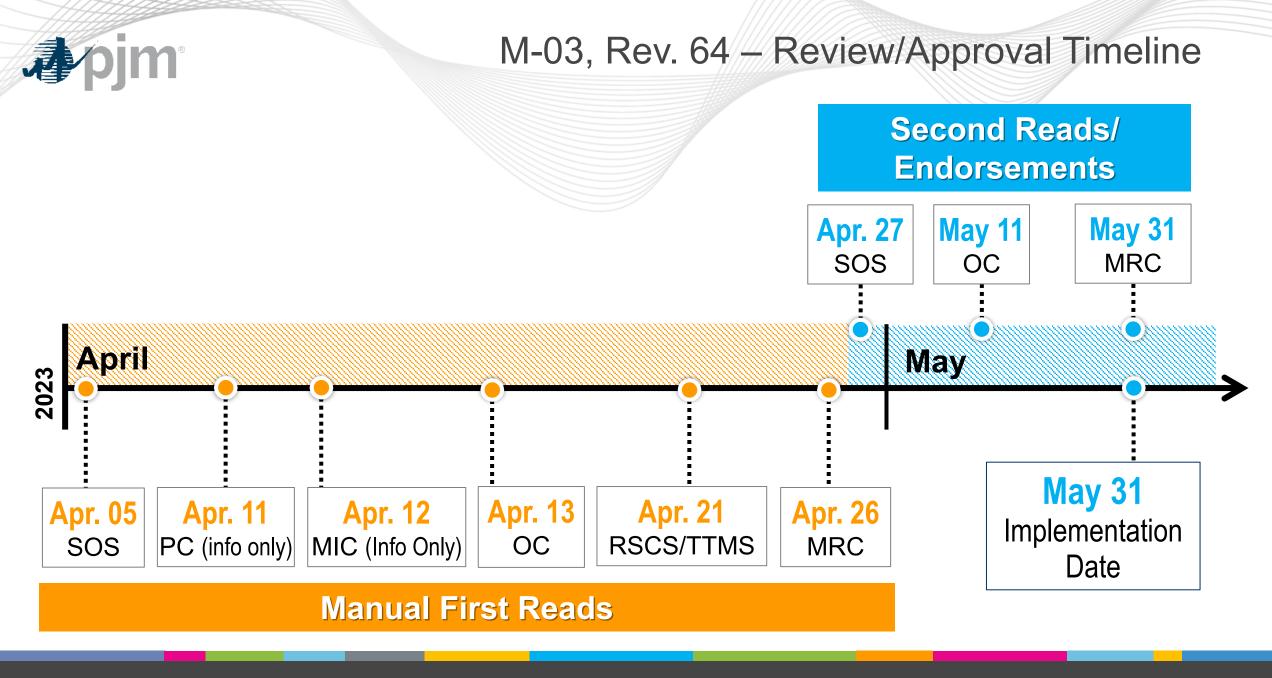

# Manual 03, Revision 64 Transmission Operations

Dean Manno, Sr. Engineer II Transmission Operations

Markets & Reliability Committee May 31, 2023

PJM©2023

#### M-03, Rev. 64

- Revision 64 (05/31/2023):
  - Periodic Review
  - Changed manual ownership from Simon Tam to Nicole Scott.
  - Introduction Section Removed EMS User's Manual as a reference.
  - Section 4.2.10 Added language for clarity.
  - Section 4.4 Updated "RFC" references to now reference "RF".
  - Attachment A Updated "RFC" references to now reference "RF" and Removed Kincaid Scheme due to retirement.
  - Attachment C Updated submission process email address.