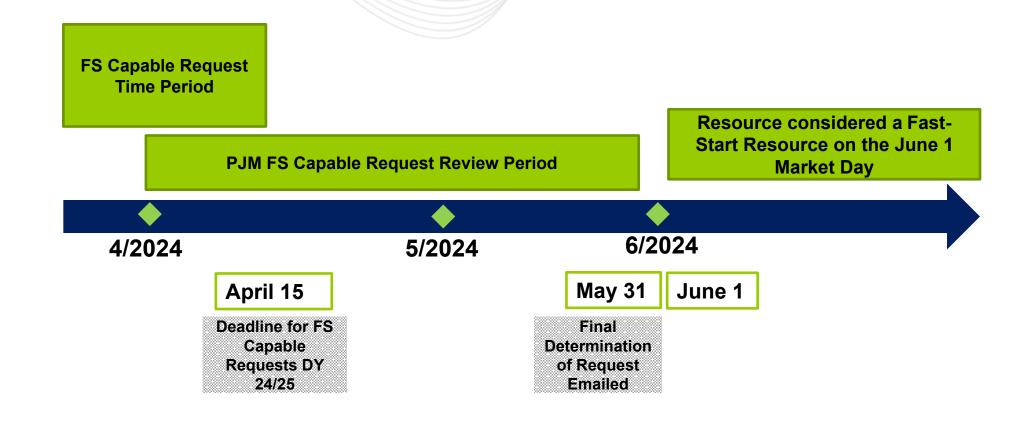

### DY 2024/25 Fast-Start Capable Request Timeline

www.pjm.com | Public 5

### FS 2024/25 DY Key Points

- 1. Units must first be deemed Fast-Start (FS) capable in order to qualify for FS Pricing
- 2. Generators based on technology type are FS capable by default
  - All CTs
  - Hydro
  - Solar
  - Landfill
  - Diesels
  - Battery
  - Wind
  - All Economic Load Response
- 3. Resources may request to become FS capable:
  - Deadline to submit request: April 15, 2024
  - PJM review period (includes consultation with IMM): April 15, 2024 May 31, 2024
  - To become FS Capable is <u>optional</u>
- 4. If unit cannot meet their bid in parameters, may lose FS capable designation
  - To be reconsidered, the unit may submit supporting data during the annual review period

www.pjm.com | Public 9JM © 2024

<sup>\*</sup>Refer Manual 11: Section 2.1.1 – Section 2.1.3

- The Market Seller must submit a written request for approval and provide documentation to support the resource's capability of operating within:
  - Notification Time + Startup Time <= 1 hour</p>
  - Minimum Run Time <= 1 hour</p>
- Please submit requests to <u>FastStartCapable@pjm.com</u>
- If request is approved, the resource will be considered FS capable effective June 1 and onwards