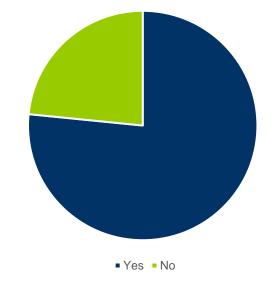

www.pjm.com | Public PJM©2020

1. Do you support the PJM package proposal to ensure existing planning rules provide sufficient clarity regarding how SATA should be evaluated and incorporated into the RTEP process?

|         | Count | % of Total |
|---------|-------|------------|
| Yes     | 121   | 77%        |
| No      | 37    | 23%        |
| Abstain | 26    | n/a        |

www.pjm.com | Public PJM©2020

2. Do you support continued discussions, following the conclusion of this phase, to explore the potential for dual use (use of storage as transmission reinforcement as well as allowing market participation) and resulting market process and tool changes?