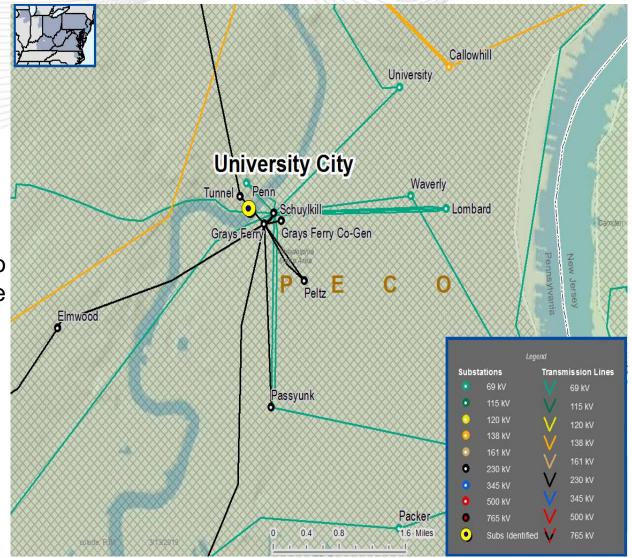

### **PECO Transmission Zone**

Need Number: PE-2019-0005 Meeting Date: 03/25/2019 Process Stage: NEED

Supplemental Project Driver: Customer Service

#### **Problem Statement:**

PECO distribution has requested transmission supply to serve 50MVA of load in the University City area of the city of Philadelphia.