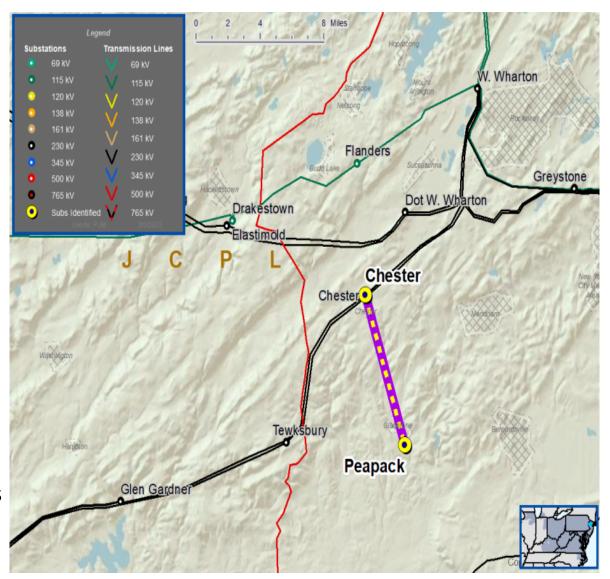

### JCPL Transmission Zone M-3 Process Chester - Peapack 34.5kV Line

Need Number: JCPL-2023-001

**Process State:** Need Meeting 03/16/2023

**Project Driver:** 

Performance and Risk, Operational Flexibility and Efficiency

#### **Problem Statement:**

- Lack of automatic restoration of critical 34.5kV lines following tripping events
- Manual restoration increases the risk of system constraints on adjacent facilities.
- Obsolete electromechanical relay schemes