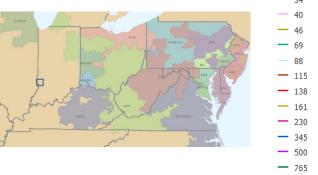

Identified Needs (AEP Assumptions Slide 8)

**Problem Statement:** 

Rockport 765kV Station 765kV CB's A, B, B1, B2, C and C2

- These Rockport CB's are ELF-SL8-4 Type SF6 breakers.
- As of September 2019 there are 9 of these breakers remaining in AEP's system including CB A at Sullivan station which just recently failed under AEP-2019-IM036.
- Since 2002, there have been 16 documented issues with the 9 remaining breakers dealing primarily with compressor failures and failure to open/reclose.