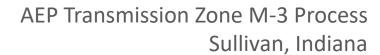

**Problem Statement:** 

Sullivan 765/345kV Station 765kV CB A2

- The Sullivan CB A2 is an ELF-SL8-4 Type SF6 breaker.
- As of September 2019 there are 9 of these breakers remaining in AEP's system including CB A at this station which just recently failed under AEP-2019-IM036.
- Since 2002, there have been 16 documented issues with the 9 remaining breakers dealing primarily with compressor failures and failure to open/reclose.