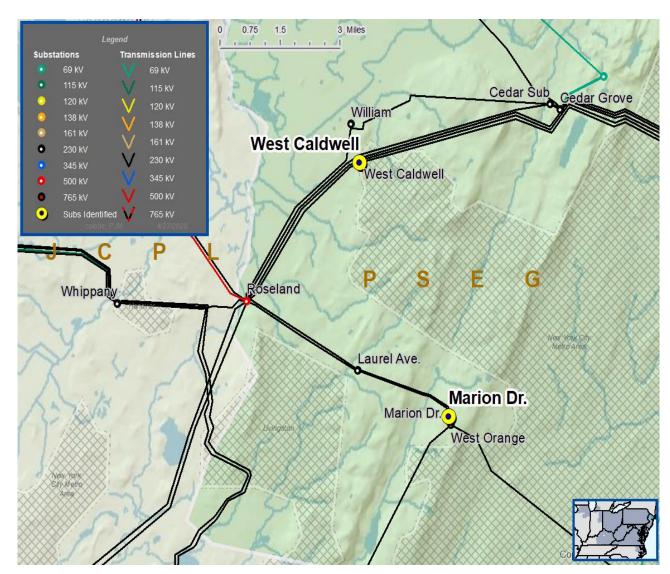

### PSE&G Transmission Zone M-3 Process Western Essex County Area

Need Number: PSEG-2020-0002

**Process Stage:** Need Meeting 7/07/2020

#### **Problem Statement:**

West Caldwell is a station in the Western Essex County area at capacity of 120 MVA. Marion Drive is a station in the Western Essex County area at capacity of 60 MVA.

- West Caldwell serves roughly 18,000 customers with peak load of 131 MVA in 2019.
- Marion Drive serves roughly 18,200 customers with peak load of 62 MVA in 2019.