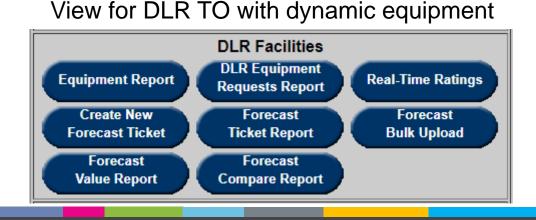

 Dynamic Ratings Forecast files combined into 1 per company. Currently, files are posted as uploaded by company and could be 1 or more files per equipment.

New DLR Facilities section added to TERM Main Menu for transmission users.

# Appendix

Dynamic Line Ratings Enhancements

New DLR Facilities section added to TERM Main Menu for transmission users.

- Dynamic Ratings Forecast from Phase 1 repurposed as Forecast Bulk Upload
- Equipment List from Phase 1 repurposed as Equipment Report