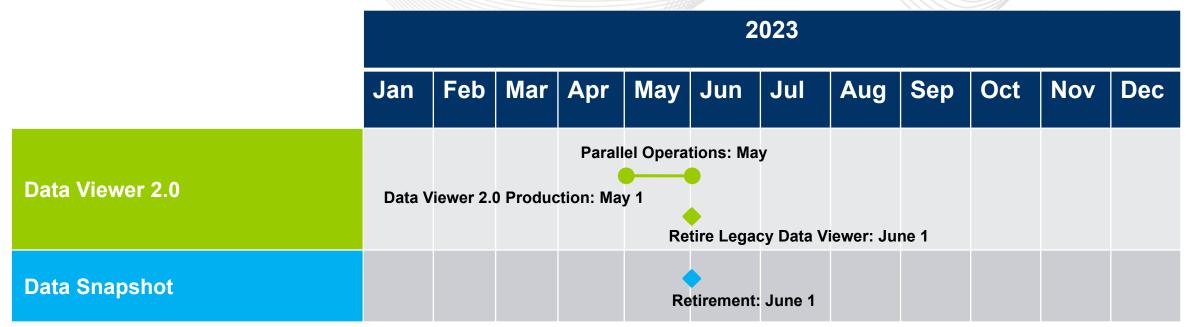

# Data Viewer Update

As of May 15, 2023

www.pjm.com | Public PJM©2023

- Data Viewer 2.0 went to Production on May 1
- Currently running in parallel with Legacy Data Viewer
- Legacy Data Viewer and Data Snapshot to be retired June 1

# **Impact Details**

| Action Required                            | Deadline     | Who May Be Affected |
|--------------------------------------------|--------------|---------------------|
| Data Viewer 2.0 Parallel Operations        |              |                     |
| Update bookmarks to specific displays      | May 1-May 31 | Data Viewer users   |
| Reconfigure user settings                  |              |                     |
| Legacy Data Viewer Retirement              | June 1       | Data Viewer users   |
| Data Snapshot Retirement                   |              |                     |
| Update scripts to leverage Data Miner APIs | June 1       | Data Snapshot users |