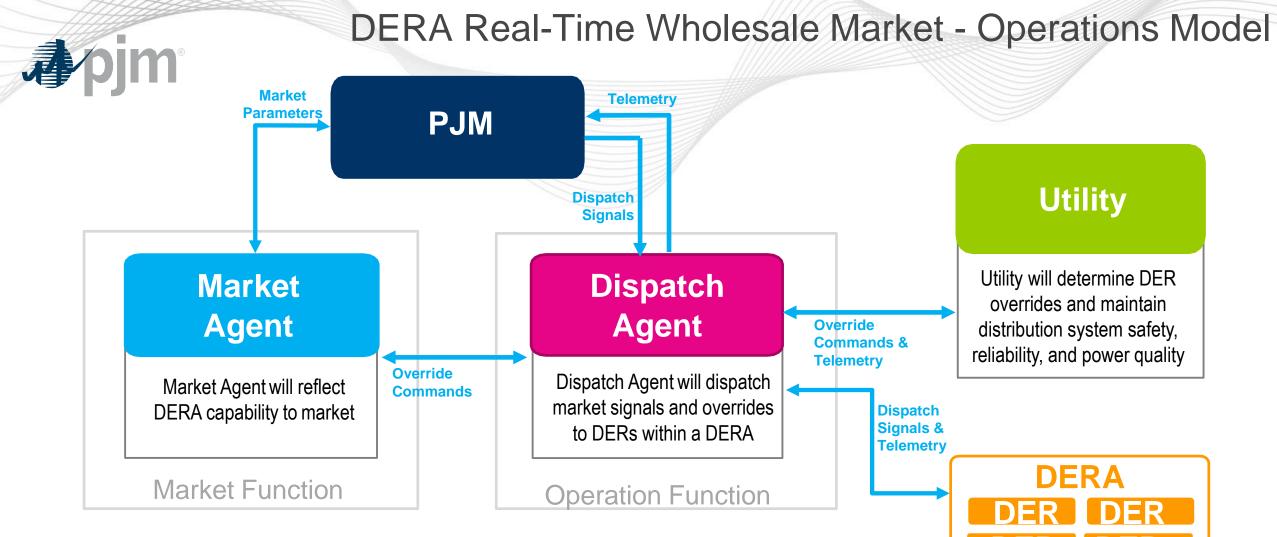

- Market Agent and Dispatch Agent could be EDC, DER Aggregator, or a 3<sup>rd</sup> party as assigned during the DER Aggregation registration process in accordance with RERRA / PUC and Utility requirements.
- Existing PJM to Transmission Operator communications remain in place but are not shown in this model.
- This model represents necessary PJM communications but is not necessarily inclusive of all communications required by the utility