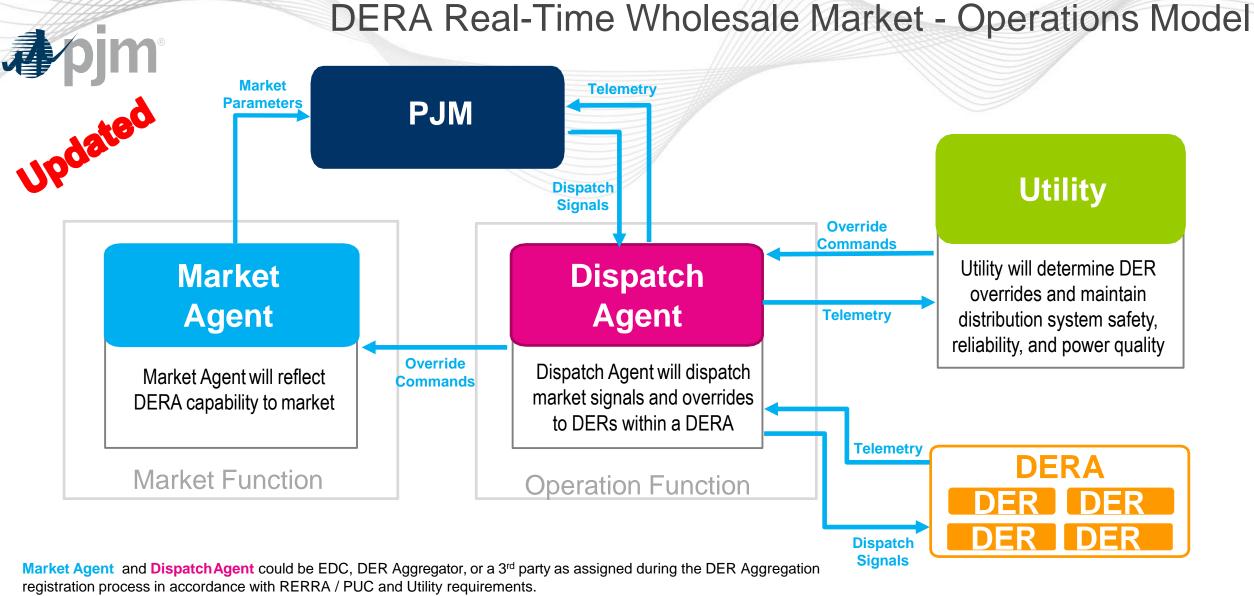

- Market Agent and Dispatch Agent could be EDC, DER Aggregator, or a 3<sup>rd</sup> party as assigned during the DER Aggregation registration process in accordance with RERRA / PUC and Utility requirements.
- Existing PJM to Transmission Operator communications remain in place but are not shown in this model.
- This model represents necessary PJM communications but is not necessarily inclusive of all communications required by the utility