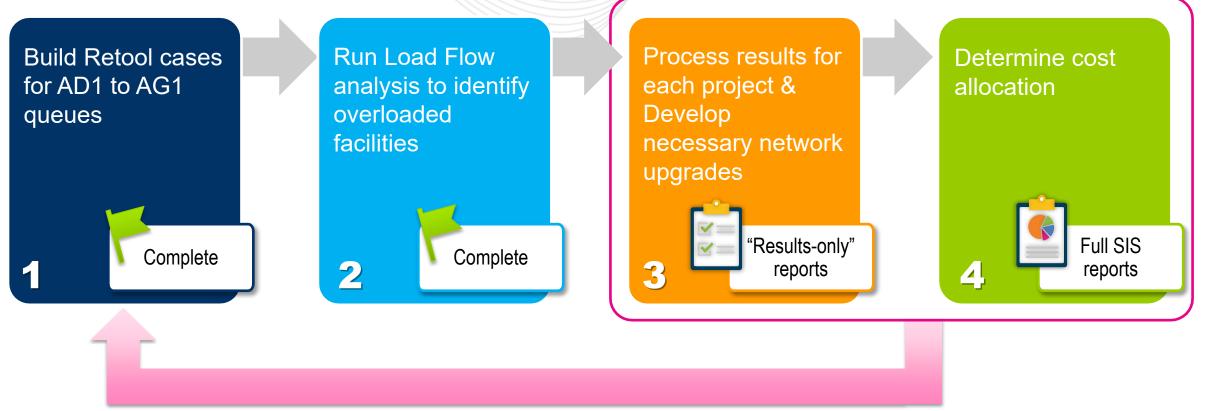

### Current Retool Status AD1 - AG1: Load Flow

## IA/IPA Work Activities (AE1-AG1)

• Work on short circuit & stability to support final SIS reports.

• Develop "Results-only" reports.

• Analyze impacts to projects due to withdrawals & modifications.

• Evaluate material modification requests.