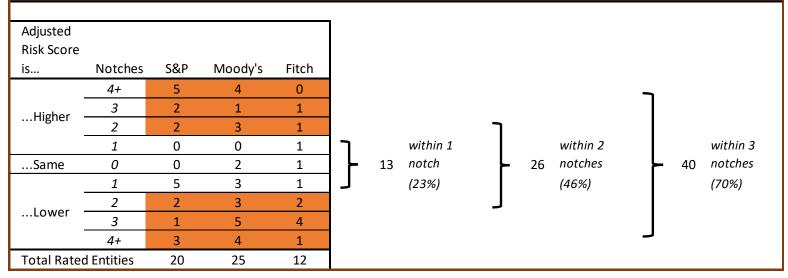

|      |      |      |       |
| 3           | 7.7%         | 3.00             | to | 3.50 | BBB       | Baa2    |      |      |      |      |       |
| 8           | 20.5%        | 3.50             | to | 4.50 | BBB-      | Baa3    |      |      |      |      |       |
| 0           | 0.0%         | 4.50             | to | 5.30 | BB+       | Ba1     | -    |      |      |      |       |
| 0           | 0.0%         | 5.30             | to | 5.50 | BB        | Ba2     | 1    |      |      |      |       |
| 0           | 0.0%         | 5.50             | to | 6.00 | Lower     | Lower   |      |      |      |      |       |
| 39          | Entities Sco | ored             |    |      |           |         |      |      |      |      |       |

## Comparisons to Credit Rating Agency Ratings



Comparison to Existing PJM Credit Scores (entities not rated by CRAs)