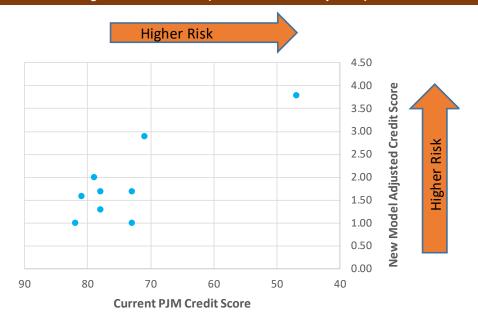

## Comparisons to Credit Rating Agency Ratings

Comparison to Existing PJM Credit Scores (entities not rated by CRAs)