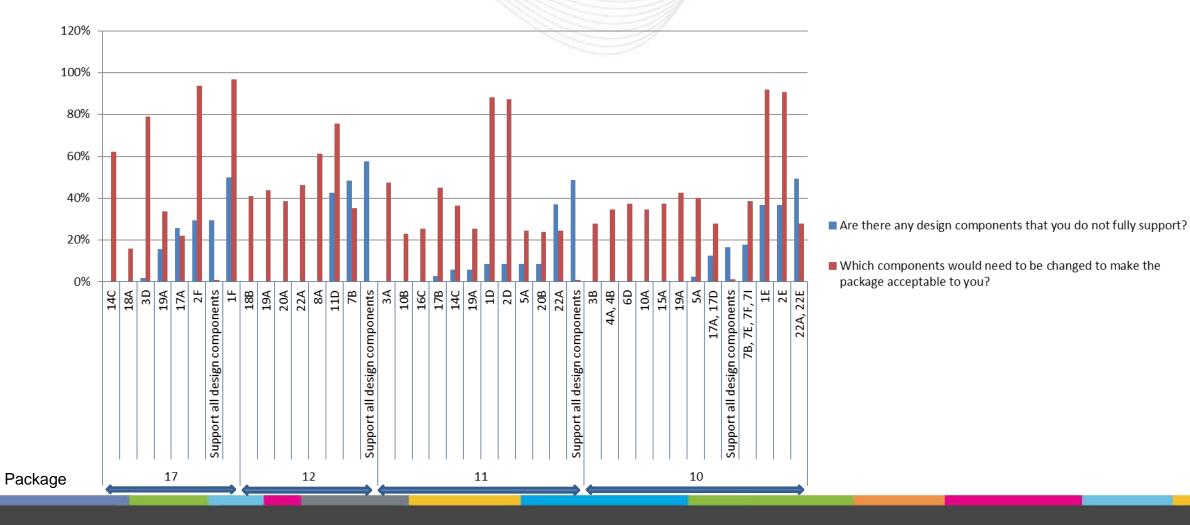

## FTRSTF Polling Results - Reformatted

FTR / ARR Senior Task Force February 17, 2015



Poll Guidelines

- Purpose of poll is to better identify member positions for each component of the final 4 solution packages (#10, 11, 12, 17) prior to voting
- PJM CBIR- Polling is not "Voting"
- Responders requested to indicate support of current design components/potential solution package(s)
- 162 responses received

**J**pjm Package Overview 120% 100% 80% 51% 64% 78% No 60% 79% Yes 40% 49% 20% 36% 22% 21% 0% Package 10 Package 11 Package 12 Package 17





bim





bim

1



## Package #12 Results





**J**pjm

## **Design Component Overview**



**J**pjm

## **Design Component Overview**



- Average of Are there any design components that you do not fully support?
- Average of Which components would need to be changed to make the package acceptable to you?