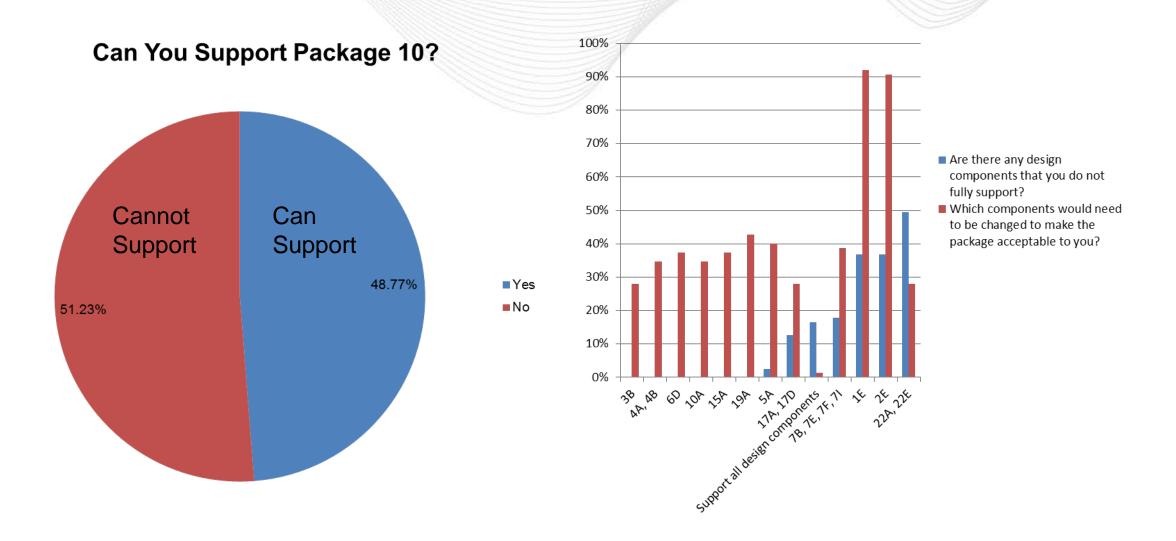

## FTRSTF Polling Results - Reformatted

FTR / ARR Senior Task Force February 17, 2015

Poll Guidelines

- Purpose of poll is to better identify member positions for each component of the final 4 solution packages (#10, 11, 12, 17) prior to voting
- PJM CBIR- Polling is not "Voting"
- Responders requested to indicate support of current design components/potential solution package(s)
- 162 responses received