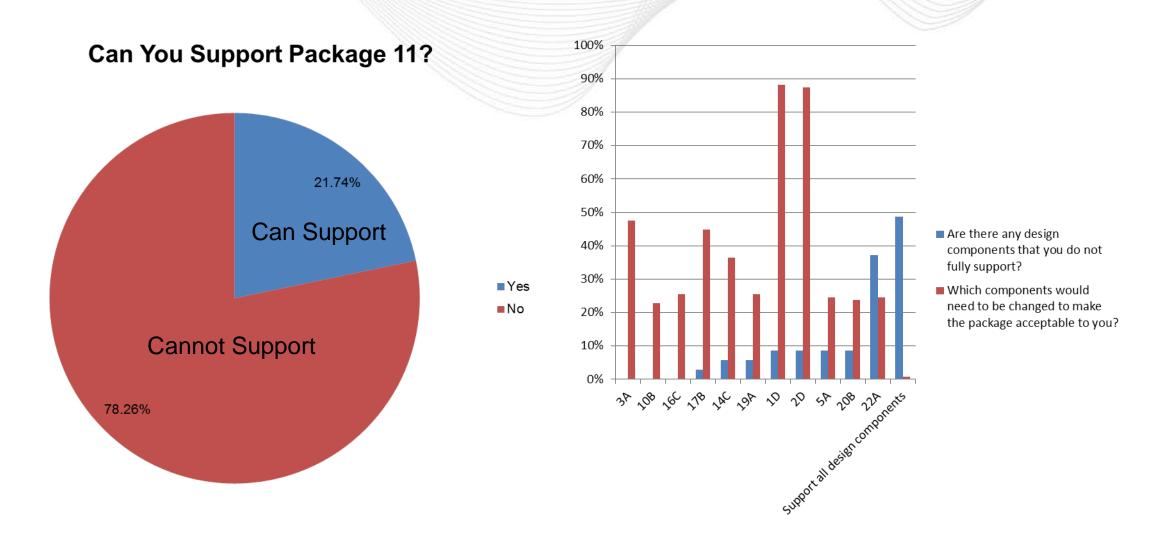

## FTRSTF Polling Results - Reformatted

FTR / ARR Senior Task Force February 17, 2015

Poll Guidelines

- Purpose of poll is to better identify member positions for each component of the final 4 solution packages (#10, 11, 12, 17) prior to voting
- PJM CBIR- Polling is not "Voting"
- Responders requested to indicate support of current design components/potential solution package(s)
- 162 responses received