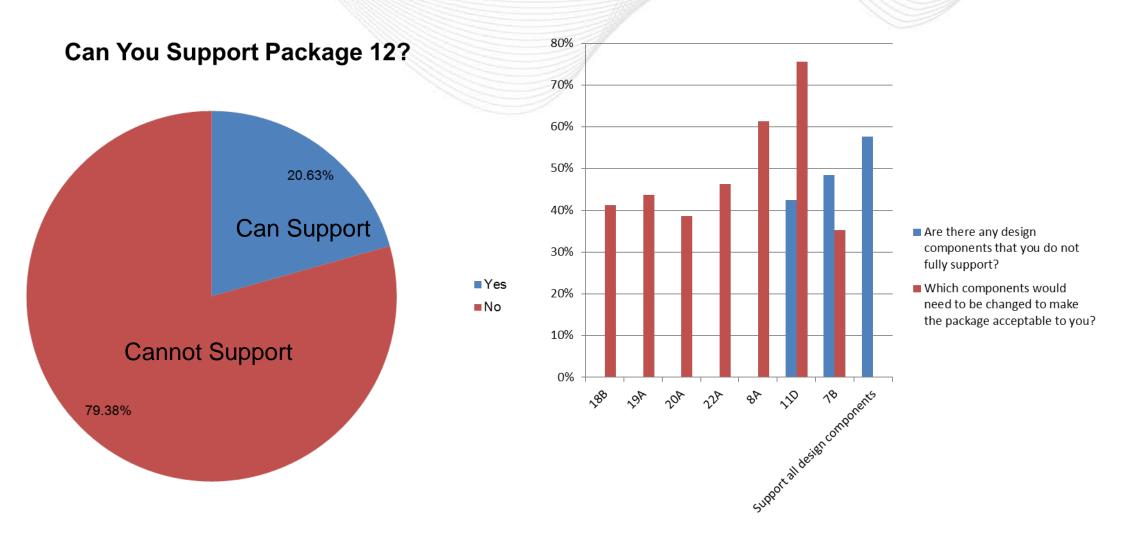

## FTRSTF Polling Results - Reformatted

FTR / ARR Senior Task Force February 17, 2015



Poll Guidelines

- Purpose of poll is to better identify member positions for each component of the final 4 solution packages (#10, 11, 12, 17) prior to voting
- PJM CBIR- Polling is not "Voting"
- Responders requested to indicate support of current design components/potential solution package(s)
- 162 responses received

**J**pjm Package Overview 120% 100% 80% 51% 64% 78% No 60% 79% Yes 40% 49% 20% 36% 22% 21% 0% Package 10 Package 11 Package 12 Package 17





bim





bim

1



## Package #12 Results





**J**pjm

## **Design Component Overview**



**J**pjm

## **Design Component Overview**



- Average of Are there any design components that you do not fully support?
- Average of Which components would need to be changed to make the package acceptable to you?