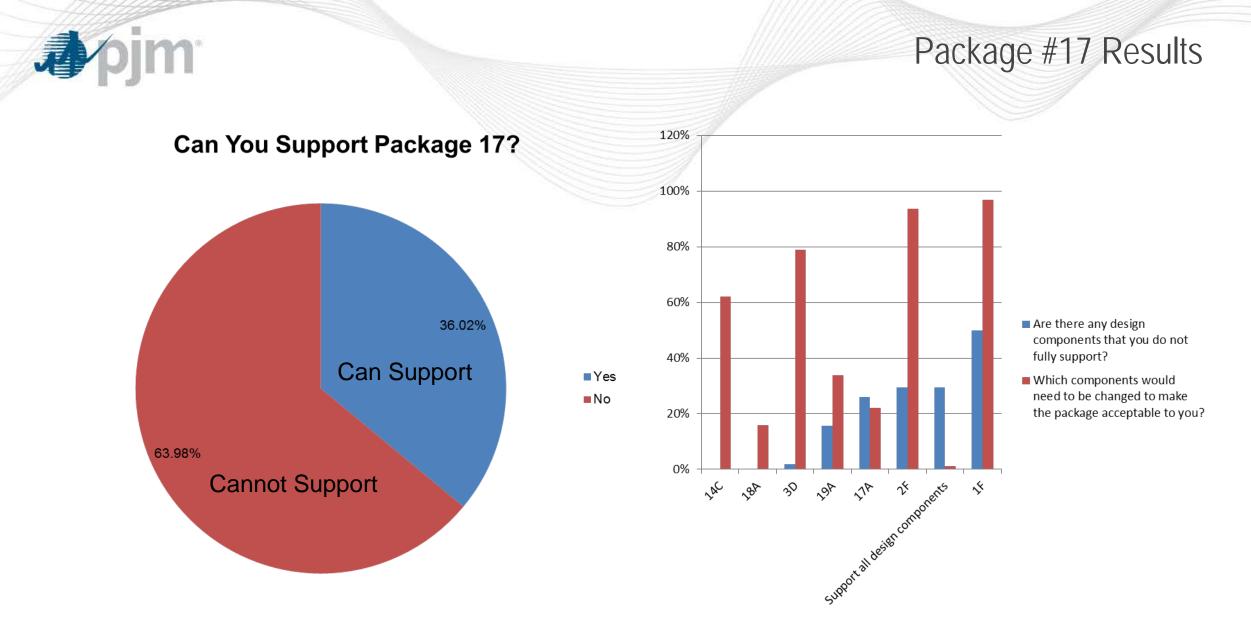

## FTRSTF Polling Results - Reformatted

FTR / ARR Senior Task Force February 17, 2015

Poll Guidelines

- Purpose of poll is to better identify member positions for each component of the final 4 solution packages (#10, 11, 12, 17) prior to voting
- PJM CBIR- Polling is not "Voting"
- Responders requested to indicate support of current design components/potential solution package(s)
- 162 responses received