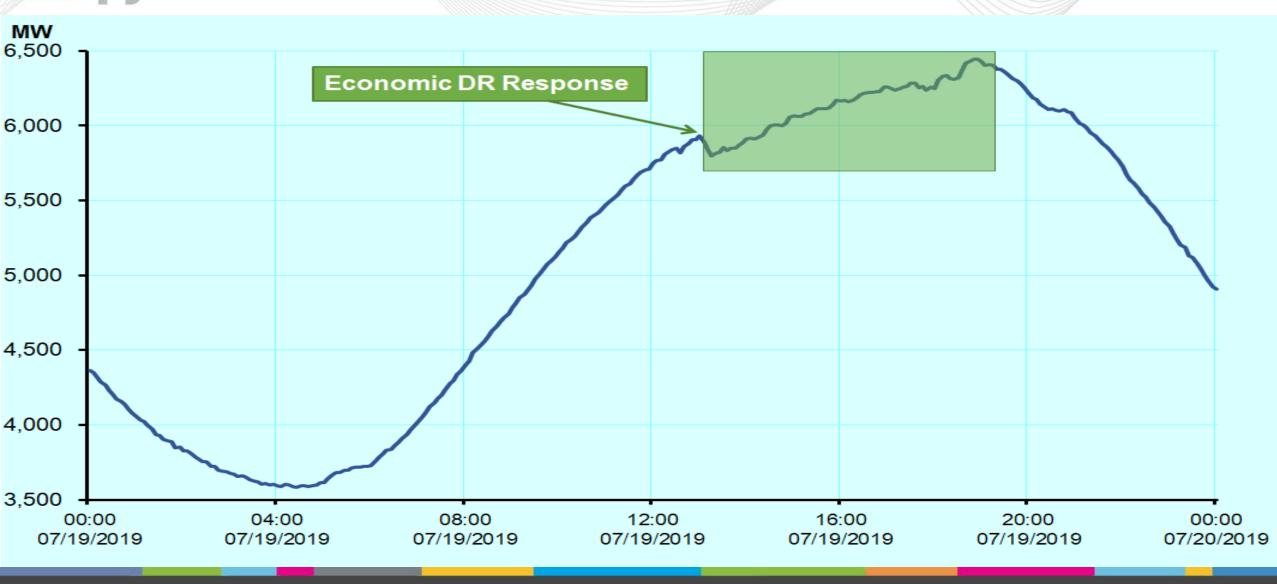

## PJM Demand Response Activity July 17 and 19, 2019

December 3, 2019

PJM©2019

**PJM Demand Response** 

- Following charts depict:
  - All hourly economic demand response across PJM for July 17 and 19, 2019.
    - These 2 days represent highest Economic DR participation during the hot weather in mid-July 2019.
    - Emergency/Pre-Emergency Load Management was NOT dispatched during these days.
    - Example load curve of BGE Zone on July 19 depicting instantaneous impact of economically scheduled demand response.

## 7/19/2019 BGE Zonal Instantaneous Load

m

J