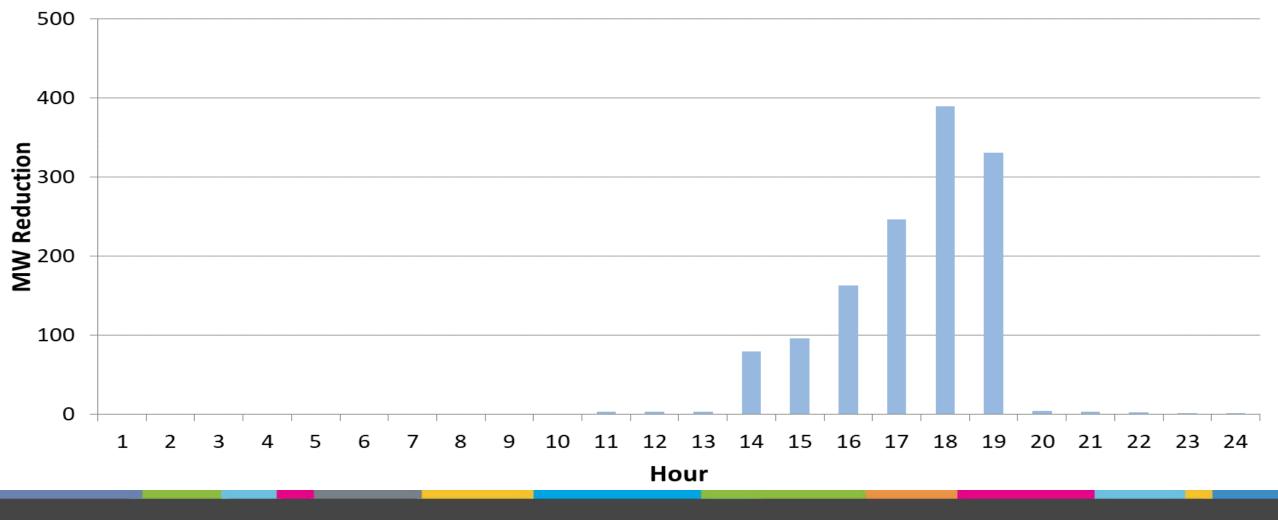

## PJM Demand Response Activity July 17 and 19, 2019

December 3, 2019

PJM©2019



**PJM Demand Response** 

- Following charts depict:
  - All hourly economic demand response across PJM for July 17 and 19, 2019.
    - These 2 days represent highest Economic DR participation during the hot weather in mid-July 2019.
    - Emergency/Pre-Emergency Load Management was NOT dispatched during these days.
    - Example load curve of BGE Zone on July 19 depicting instantaneous impact of economically scheduled demand response.



## Economic Demand Response in PJM: 7/17/2019





## Economic Demand Response in PJM: 7/19/2019



## 7/19/2019 BGE Zonal Instantaneous Load



m

J