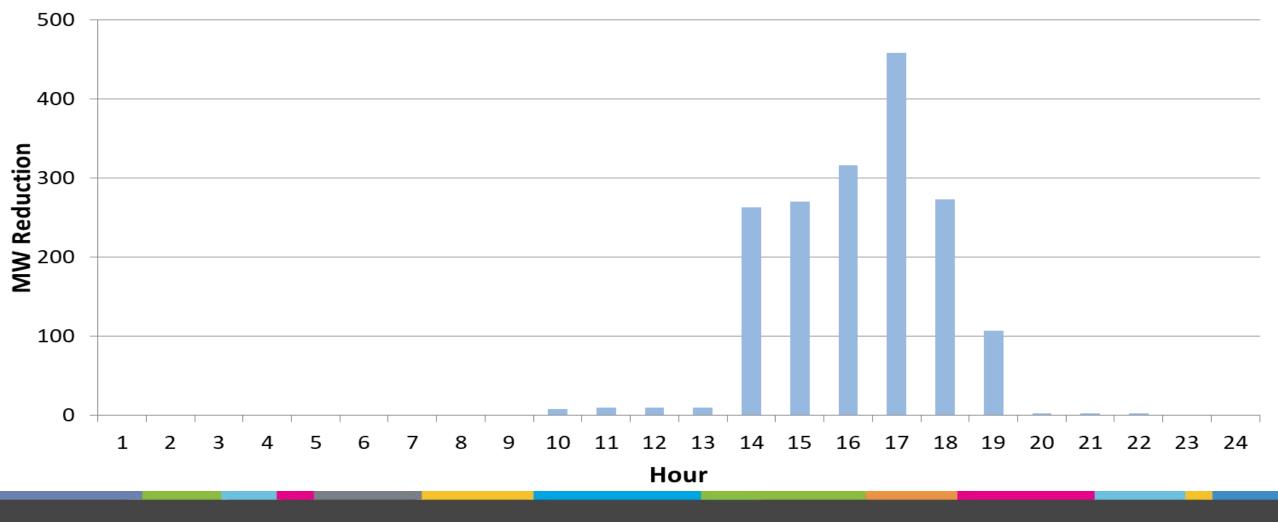

## PJM Demand Response Activity July 17 and 19, 2019

December 3, 2019

PJM©2019



**PJM Demand Response** 

- Following charts depict:
  - All hourly economic demand response across PJM for July 17 and 19, 2019.
    - These 2 days represent highest Economic DR participation during the hot weather in mid-July 2019.
    - Emergency/Pre-Emergency Load Management was NOT dispatched during these days.
    - Example load curve of BGE Zone on July 19 depicting instantaneous impact of economically scheduled demand response.



## Economic Demand Response in PJM: 7/17/2019





## Economic Demand Response in PJM: 7/19/2019



## 7/19/2019 BGE Zonal Instantaneous Load



m

J