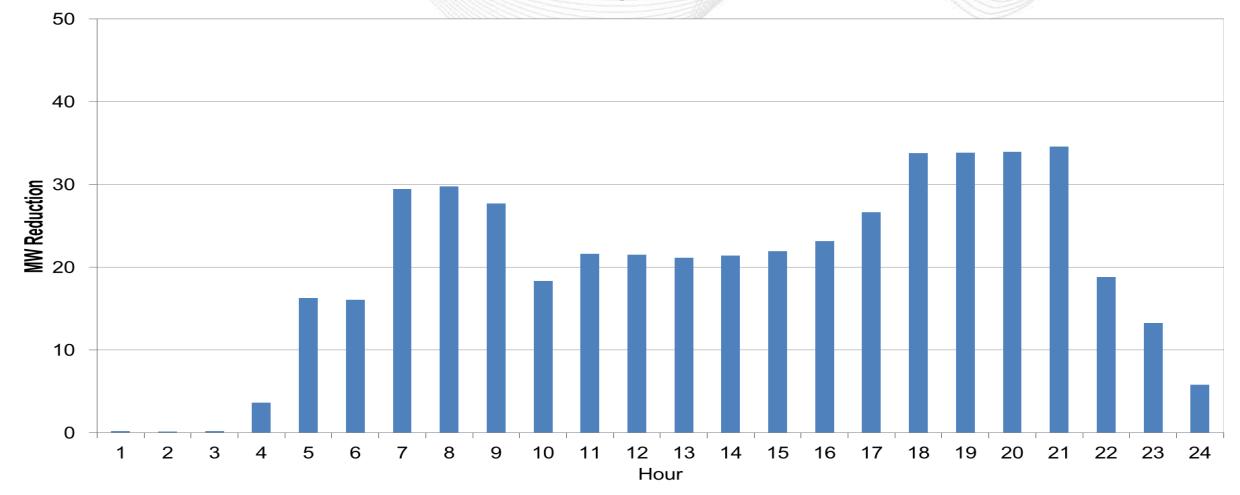

## PJM Demand Response Activity December 27, 2017, and January 5, 2018

August 10, 2018

www.pjm.com PJM©2018

- Following charts depict:
  - All economic demand response across PJM for December 27, 2017, and January 5, 2018.
    - Economic Demand Response Activity from 12/20/17 through 1/8/18 was below 50 MW per hour and below 500 MWh per day. 12/27/17 and 1/5/18 represent highest Economic DR participation days and therefore illustrated in hourly detail in this report.
    - No Emergency Load Management called on during this period.

## **Economic Demand Response in PJM: 1/5/2018**

www.pjm.com 4 PJM©2018