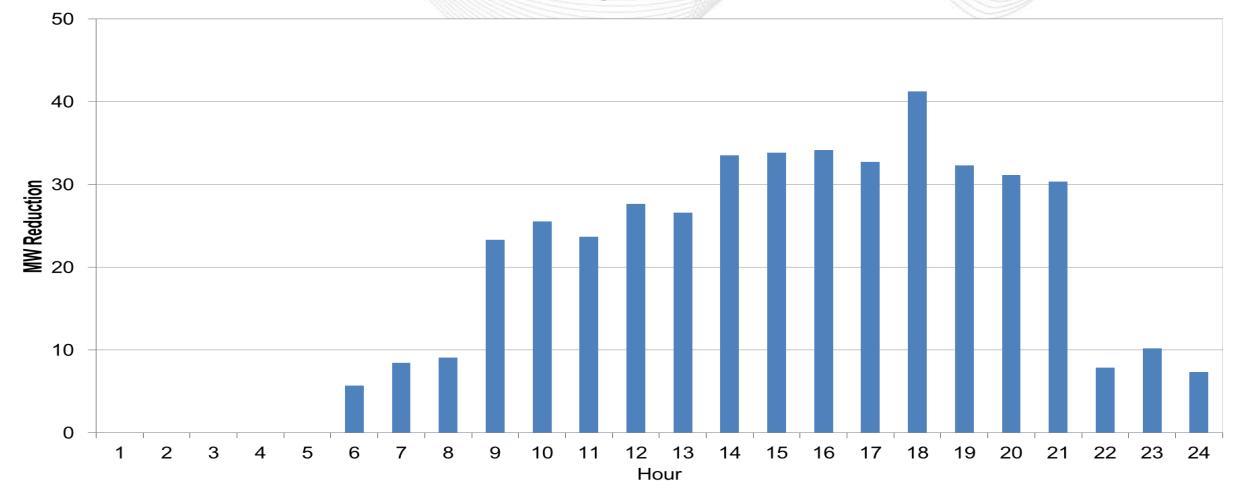

## PJM Demand Response Activity December 27, 2017, and January 5, 2018

August 10, 2018

www.pjm.com PJM©2018

- Following charts depict:
  - All economic demand response across PJM for December 27, 2017, and January 5, 2018.
    - Economic Demand Response Activity from 12/20/17 through 1/8/18 was below 50 MW per hour and below 500 MWh per day. 12/27/17 and 1/5/18 represent highest Economic DR participation days and therefore illustrated in hourly detail in this report.
    - No Emergency Load Management called on during this period.

## **Economic Demand Response in PJM: 12/27/2017**

www.pjm.com 9JM©2018